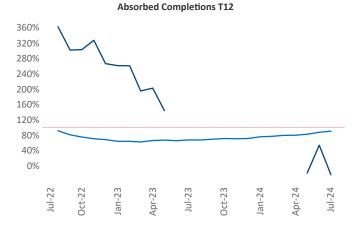

Multifamily housing demand has been negative with -45 ▼ net units absorbed over the past twelve months. This is down -61 ▼ units from the previous year's gain of 16 ▲ absorbed units.

**Employment** in Central Coast has grown by **1.1%** ▲ over the past 12 months, while hourly wages have risen by 8.2% A YoY to \$35.14 according to the Bureau of Labor Statistics.