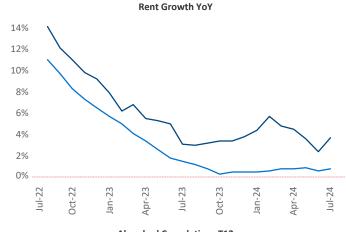

Central Coast is the 91st largest multifamily market with 35,795 completed units and 19,150 units in development, 2,299 of which have already broken ground.

Advertised rents are at \$2,606, up 3.7% ▲ from the previous year placing Central Coast at 21st overall in year-over-year rent growth.