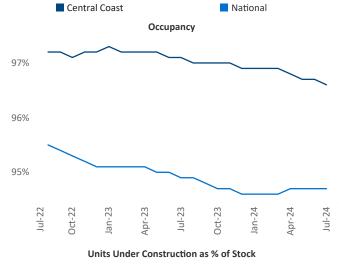

Central Coast is the 91st largest multifamily market with 35,795 completed units and 19,150 units in development, 2,299 of which have already broken ground.

Advertised rents are at \$2,606, up 3.7% ▲ from the previous year placing Central Coast at 21st overall in year-over-year rent growth.