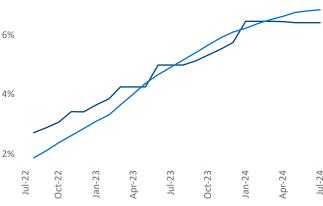

Multifamily housing demand has been negative with -45 ▼ net units absorbed over the past twelve months. This is down -61 ▼ units from the previous year's gain of 16 ▲ absorbed units.

**Employment** in Central Coast has grown by **1.1%** ▲ over the past 12 months, while hourly wages have risen by 8.2% A YoY to \$35.14 according to the Bureau of Labor Statistics.