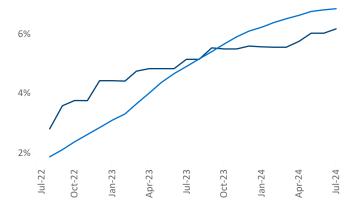

© 2024 Mapbox © OpenStreetMap

Contacts

Jeff Adler Vice President Jeff.Adler@yardi.com

Razvan Cimpean **SEO Engineer** Razvan-I.Cimpean@yardi.com **Buffalo** July 2024



Freedom

year placing Buffalo at 15th overall in year-over-year rent

Multifamily housing demand has been positive with 446 ▲ net units absorbed over the past twelve months. This is up 26 ▲ units from the previous year's gain of 420 ▲ absorbed units.

**Employment** in Buffalo has grown by **1.0%** ▲ over the past 12 months, while hourly wages have risen by 3.1% ▲ YoY to \$31.97 according to the Bureau of Labor Statistics.

**Rent Growth YoY** 









## **DISCLAIMER**

ALTHOUGH EVERY EFFORT IS MADE TO ENSURE THE ACCURACY, TIMELINESS AND COMPLETENESS OF THE INFORMATION PROVIDED IN THIS PUBLICATION, THE INFORMATION IS PROVIDED "AS IS" AND YARDI MATRIX DOES NOT GUARANTEE, WARRANT, REPRESENT OR UNDERTAKE THAT THE INFORMATION PROVIDED IS CORRECT, ACCURATE, CURRENT OR COMPLETE. YARDI MATRIX IS NOT LIABLE FOR ANY LOSS, CLAIM, OR DEMAND ARISING DIRECTLY OR INDIRECTLY FROM ANY USE OR RELIANCE UPON THE INFORMATION CONTAINED HEREIN.

## **COPYRIGHT NOTICE**

This document, publication and/or presentation (collectively, 'document') is protected by copyright, trademark and other intellectual property laws. Use of this document is subject to the terms and conditions of Yardi Systems, Inc. dba Yardi Matrix's Terms of Use <a href="http://www.yardi