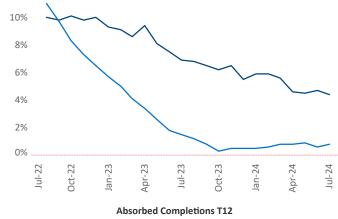

Multifamily housing demand has been positive with 446 ▲ net units absorbed over the past twelve months. This is up 26 ▲ units from the previous year's gain of 420 ▲ absorbed units.

**Employment** in Buffalo has grown by **1.0%** ▲ over the past 12 months, while hourly wages have risen by 3.1% ▲ YoY to \$31.97 according to the Bureau of Labor Statistics.