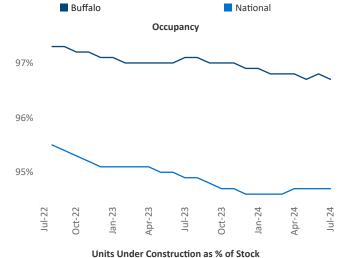

Multifamily housing demand has been positive with 446 ▲ net units absorbed over the past twelve months. This is up 26 ▲ units from the previous year's gain of 420 ▲ absorbed units.

**Employment** in Buffalo has grown by **1.0%** ▲ over the past 12 months, while hourly wages have risen by 3.1% ▲ YoY to \$31.97 according to the Bureau of Labor Statistics.