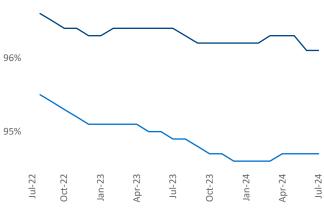

Bridgeport - New Haven is the 36th largest multifamily market with 144,967 completed units and 64,938 units in development, 10,859 of which have already broken ground.

Advertised rents are at \$2,003, up 4.7% ▲ from the previous year placing Bridgeport - New Haven at 12th overall in year-over-year rent growth.