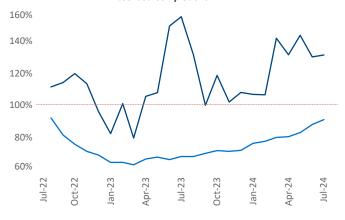

## **Absorbed Completions T12**

Multifamily housing demand has been positive with **2,340** ▲ net units absorbed over the past twelve months. This is down **-1,159** ▼ units from the previous year's gain of **3,499** ▲ absorbed units.