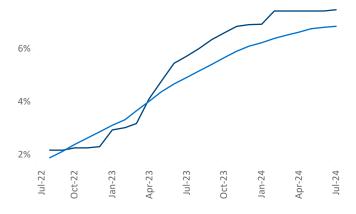

Bridgeport - New Haven is the 36th largest multifamily market with 144,967 completed units and 64,938 units in development, 10,859 of which have already broken ground.

Advertised rents are at \$2,003, up 4.7% ▲ from the previous year placing Bridgeport - New Haven at 12th overall in year-over-year rent growth.