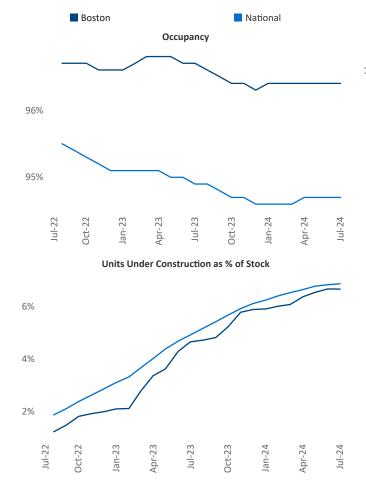

6

outh

Razvan Cimpean SEO Engineer <u>Razvan-I.Cimpean@yardi.com</u> Boston July 2024

**Boston** is the **16th** largest multifamily market with **270,496** completed units and **98,982** units in development, **18,001** of which have already broken ground.

Advertised **rents** are at **\$2,855**, up **2.3%** ▲ from the previous year placing Boston at **51st** overall in year-over-year rent growth.

Multifamily housing **demand** has been positive with **7,391**  $\blacktriangle$  net units absorbed over the past twelve months. This is up **116**  $\bigstar$  units from the previous year's gain of **7,275**  $\bigstar$  absorbed units.