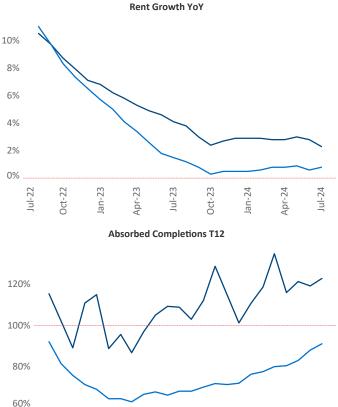

Advertised **rents** are at **\$2,855**, up **2.3%** ▲ from the previous year placing Boston at **51st** overall in year-over-year rent growth.

Multifamily housing **demand** has been positive with **7,391**  $\blacktriangle$  net units absorbed over the past twelve months. This is up **116**  $\bigstar$  units from the previous year's gain of **7,275**  $\bigstar$  absorbed units.