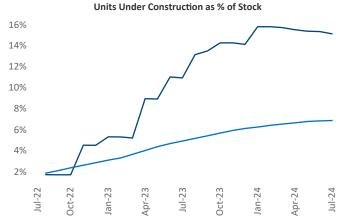

Contacts

Idaho

Twin F

Jeff Adler Vice President Jeff.Adler@yardi.com Razvan Cimpean SEO Engineer Razvan-I.Cimpean@yardi.com Boise July 2024

**Boise** is the **104th** largest multifamily market with **28,461** completed units and **28,108** units in development, **4,296** of which have already broken ground.