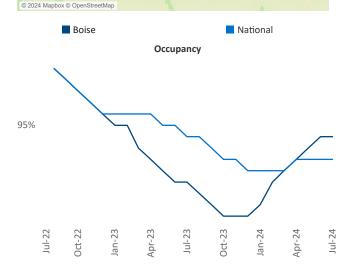

Advertised **rents** are at \$1,583, down -1.6% ▼ from the previous year placing Boise at 107th overall in year-over-year rent growth.

Multifamily housing **demand** has been positive with **2,769** ▲ net units absorbed over the past twelve months. This is up **1,655** ▲ units from the previous year's gain of **1,114** ▲ absorbed units.