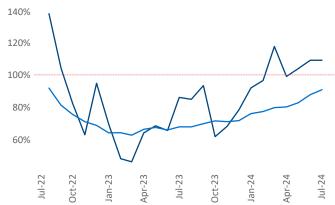

**Employment** in Boise has grown by **3.2**% ▲ over the past 12 months, while hourly wages have risen by **8.6**% ▲ YoY to **\$32.17** according to the *Bureau of Labor Statistics*.

**Rent Growth YoY** 