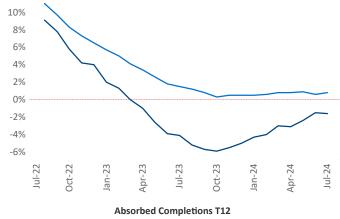

Advertised **rents** are at \$1,583, down -1.6% ▼ from the previous year placing Boise at 107th overall in year-over-year rent growth.

Multifamily housing **demand** has been positive with **2,769** ▲ net units absorbed over the past twelve months. This is up **1,655** ▲ units from the previous year's gain of **1,114** ▲ absorbed units.