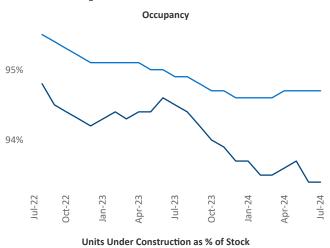

Advertised **rents** are at \$1,240, up 1.1% ▲ from the previous year placing Birmingham at 74th overall in year-over-year rent growth.

Multifamily housing **demand** has been positive with **3,663** ▲ net units absorbed over the past twelve months. This is up **3,134** ▲ units from the previous year's gain of **529** ▲ absorbed units.