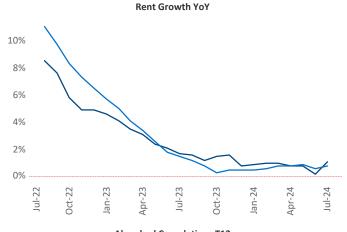

Advertised **rents** are at \$1,240, up 1.1% ▲ from the previous year placing Birmingham at 74th overall in year-over-year rent growth.

Multifamily housing **demand** has been positive with **3,663** ▲ net units absorbed over the past twelve months. This is up **3,134** ▲ units from the previous year's gain of **529** ▲ absorbed units.