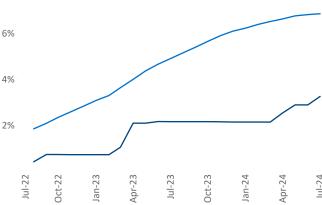

Contacts

Jeff Adler

Vice President

Razvan Cimpean SEO Engineer Razvan-I.Cimpean@yardi.com Birmingham July 2024

**Birmingham** is the **55th** largest multifamily market with **84,267** completed units and **9,252** units in development, **2,753** of which have already broken ground.