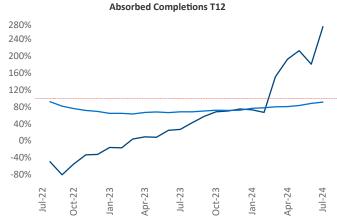

Advertised **rents** are at \$1,240, up 1.1% ▲ from the previous year placing Birmingham at 74th overall in year-over-year rent growth.

Multifamily housing **demand** has been positive with **3,663** ▲ net units absorbed over the past twelve months. This is up **3,134** ▲ units from the previous year's gain of **529** ▲ absorbed units.