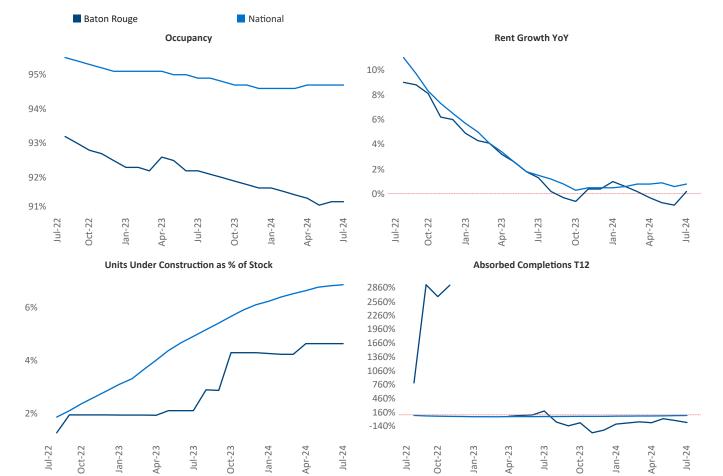

Advertised **rents** are at \$1,153, up 0.2% ▲ from the previous year placing Baton Rouge at 93rd overall in year-over-year rent growth.

Multifamily housing **demand** has been negative with -369 ▼ net units absorbed over the past twelve months. This is down -790 ▼ units from the previous year's gain of 421 ▲ absorbed units.