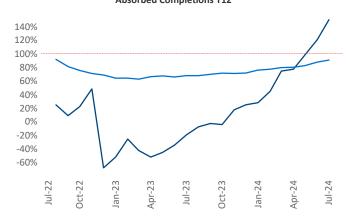

Multifamily housing **demand** has been positive with **2,388** ▲ net units absorbed over the past twelve months. This is up **2,768** ▲ units from the previous year's loss of **-380** ▼ absorbed units.