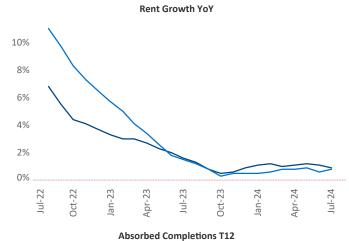

## Baltimore July 2024

**Baltimore** is the **21st** largest multifamily market with **233,755** completed units and **47,300** units in development, **6,878** of which have already broken ground.

Advertised **rents** are at **\$1,713**, up **0.9%** ▲ from the previous year placing Baltimore at **80th** overall in year-over-year rent growth.

Multifamily housing **demand** has been positive with **2,388** ▲ net units absorbed over the past twelve months. This is up **2,768** ▲ units from the previous year's loss of **-380** ▼ absorbed units.