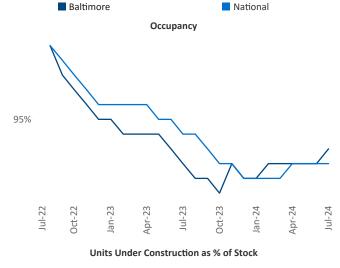

## Baltimore July 2024

**Baltimore** is the **21st** largest multifamily market with **233,755** completed units and **47,300** units in development, **6,878** of which have already broken ground.

Advertised **rents** are at **\$1,713**, up **0.9%** ▲ from the previous year placing Baltimore at **80th** overall in year-over-year rent growth.

Multifamily housing **demand** has been positive with **2,388** ▲ net units absorbed over the past twelve months. This is up **2,768** ▲ units from the previous year's loss of **-380** ▼ absorbed units.