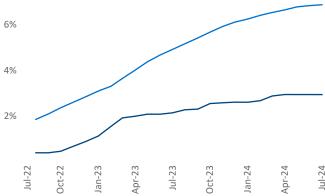

## Baltimore July 2024

**Baltimore** is the **21st** largest multifamily market with **233,755** completed units and **47,300** units in development, **6,878** of which have already broken ground.

Advertised **rents** are at **\$1,713**, up **0.9%** ▲ from the previous year placing Baltimore at **80th** overall in year-over-year rent growth.

Multifamily housing **demand** has been positive with **2,388** ▲ net units absorbed over the past twelve months. This is up **2,768** ▲ units from the previous year's loss of **-380** ▼ absorbed units.