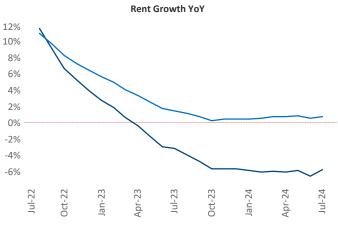

Advertised **rents** are at **\$1,619**, down **-5.7% ▼** from the previous year placing Austin at **120th** overall in year-over-year rent growth.

Multifamily housing **demand** has been positive with **10,355** ▲ net units absorbed over the past twelve months. This is up **1,921** ▲ units from the previous year's gain of **8,434** ▲ absorbed units.