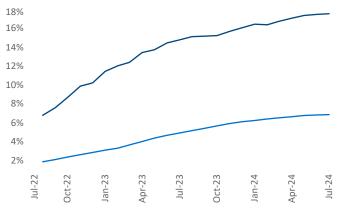

### Razvan Cimpean SEO Engineer Razvan-I.Cimpean@yardi.com

Austin July 2024

Austin is the 14th largest multifamily market with 296,238 completed units and 161,951 units in development, 51,995 of which have already broken ground.