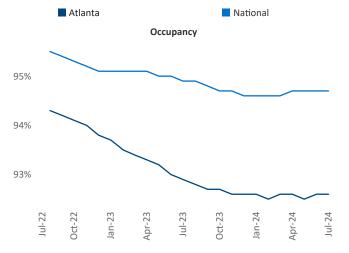

Advertised **rents** are at **\$1,642**, down **-3.3%** ▼ from the previous year placing Atlanta at **118th** overall in year-over-year rent growth.

Multifamily housing **demand** has been positive with **15,253**▲ net units absorbed over the past twelve months. This is up **12,813**▲ units from the previous year's gain of **2,440**▲ absorbed units.

**Employment** in Atlanta has grown by **1.5%** ▲ over the past 12 months, while hourly wages have risen by **2.5%** ▲ YoY to **\$34.34** according to the *Bureau of Labor Statistics*.

Griffin

Roswell

andy Springs