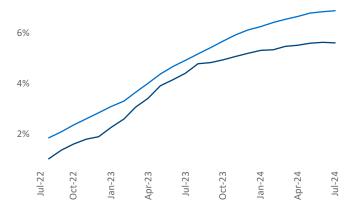

Advertised **rents** are at **\$1,642**, down **-3.3%** ▼ from the previous year placing Atlanta at **118th** overall in year-over-year rent growth.

Multifamily housing **demand** has been positive with **15,253**▲ net units absorbed over the past twelve months. This is up **12,813**▲ units from the previous year's gain of **2,440**▲ absorbed units.