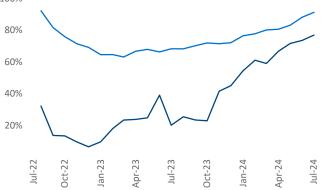

Advertised **rents** are at **\$1,642**, down **-3.3%** ▼ from the previous year placing Atlanta at **118th** overall in year-over-year rent growth.

Multifamily housing **demand** has been positive with **15,253**▲ net units absorbed over the past twelve months. This is up **12,813**▲ units from the previous year's gain of **2,440**▲ absorbed units.