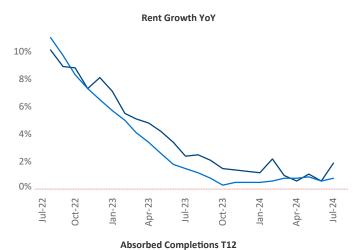

Advertised **rents** are at \$1,438, up 1.9% ▲ from the previous year placing Athens at 60th overall in year-over-year rent growth.

Multifamily housing **demand** has been positive with **1,659** ▲ net units absorbed over the past twelve months. This is up **816** ▲ units from the previous year's gain of **843** ▲ absorbed units.