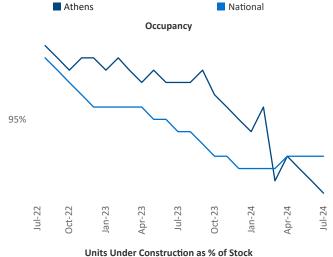

Advertised **rents** are at \$1,438, up 1.9% ▲ from the previous year placing Athens at 60th overall in year-over-year rent growth.

Multifamily housing **demand** has been positive with **1,659** ▲ net units absorbed over the past twelve months. This is up **816** ▲ units from the previous year's gain of **843** ▲ absorbed units.