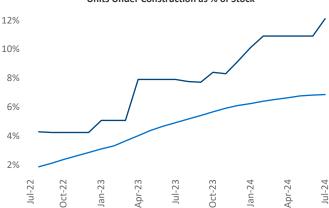

Contacts

Jeff Adler

Vice President

Razvan Cimpean SEO Engineer Razvan-I.Cimpean@yardi.com Athens
July 2024

**Athens** is the **108th** largest multifamily market with **24,421** completed units and **13,076** units in development, **2,957** of which have already broken ground.