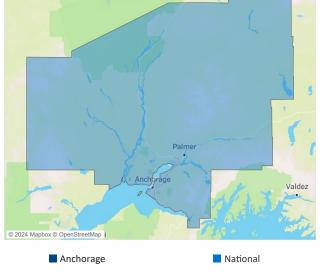

Advertised **rents** are at **\$1,475**, up **1.9%** from the previous year placing Anchorage at 60th overall in year-over-year rent growth.

Multifamily housing demand has been negative with -264 ▼ net units absorbed over the past twelve months. This is down -323 ▼ units from the previous year's gain of **59 absorbed units.** 