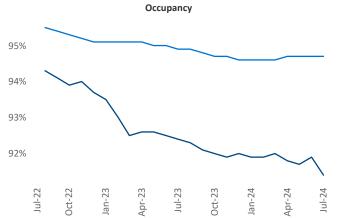

Contacts

Jeff Adler Vice President Jeff.Adler@yardi.com Razvan Cimpean SEO Engineer Razvan-I.Cimpean@yardi.com Amarillo July 2024

Amarillo is the 117th largest multifamily market with 14,596 completed units and 1,106 units in development, 518 of which have already broken ground.

Advertised **rents** are at \$966, up 1.2% ▲ from the previous year placing Amarillo at 71st overall in year-over-year rent growth.

Multifamily housing **demand** has been negative with -174 ▼ net units absorbed over the past twelve months. This is down -5 ▼ units from the previous year's loss of -169 ▼ absorbed units.

**Employment** in Amarillo has grown by **0.6%** ▲ over the past 12 months, while hourly wages have risen by **5.1%** ▲ YoY to **\$27.40** according to the *Bureau of Labor Statistics*.







**Units Under Construction as % of Stock** 



**Absorbed Completions T12** 



## **DISCLAIMER**

ALTHOUGH EVERY EFFORT IS MADE TO ENSURE THE ACCURACY, TIMELINESS AND COMPLETENESS OF THE INFORMATION PROVIDED IN THIS PUBLICATION, THE INFORMATION IS PROVIDED "AS IS" AND YARDI MATRIX DOES NOT GUARANTEE, WARRANT, REPRESENT OR UNDERTAKE THAT THE INFORMATION PROVIDED IS CORRECT, ACCURATE, CURRENT OR COMPLETE. YARDI MATRIX IS NOT LIABLE FOR ANY LOSS, CLAIM, OR DEMAND ARISING DIRECTLY OR INDIRECTLY FROM ANY USE OR RELIANCE UPON THE INFORMATION CONTAINED HEREIN.

## **COPYRIGHT NOTICE**

This document, publication and/or presentation (collectively, 'document') is protected by copyright, trademark and other intellectual property laws. Use of this document is subject to the terms and conditions