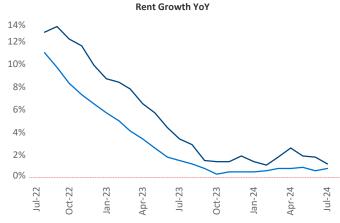

Advertised **rents** are at \$966, up 1.2% ▲ from the previous year placing Amarillo at 71st overall in year-over-year rent growth.

Multifamily housing **demand** has been negative with -174 ▼ net units absorbed over the past twelve months. This is down -5 ▼ units from the previous year's loss of -169 ▼ absorbed units.