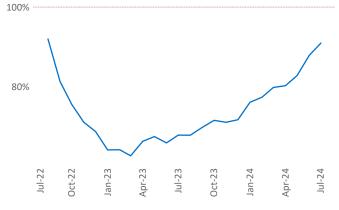

**Employment** in Amarillo has grown by **0.6%** ▲ over the past 12 months, while hourly wages have risen by **5.1%** ▲ YoY to **\$27.40** according to the *Bureau of Labor Statistics*.

**Units Under Construction as % of Stock** 