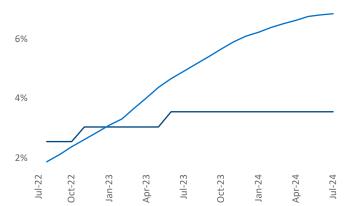

**Employment** in Amarillo has grown by **0.6%** ▲ over the past 12 months, while hourly wages have risen by **5.1%** ▲ YoY to **\$27.40** according to the *Bureau of Labor Statistics*.

**Units Under Construction as % of Stock** 