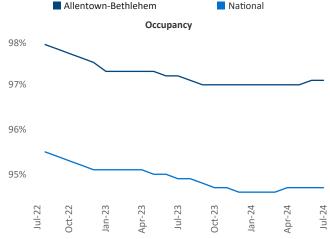

Advertised **rents** are at \$1,674, up 3.5% ▲ from the previous year placing Allentown-Bethlehem at 28th overall in year-over-year rent growth.

Multifamily housing **demand** has been negative with -736 ▼ net units absorbed over the past twelve months. This is down -1,339 ▼ units from the previous year's gain of 603 ▲ absorbed units.