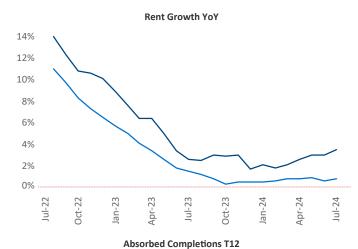

Advertised **rents** are at \$1,674, up 3.5% ▲ from the previous year placing Allentown-Bethlehem at 28th overall in year-over-year rent growth.

Multifamily housing **demand** has been negative with -736 ▼ net units absorbed over the past twelve months. This is down -1,339 ▼ units from the previous year's gain of 603 ▲ absorbed units.