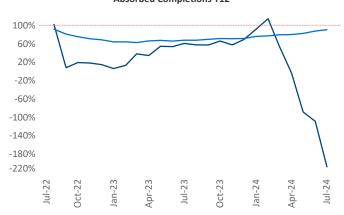

Advertised **rents** are at \$1,674, up 3.5% ▲ from the previous year placing Allentown-Bethlehem at 28th overall in year-over-year rent growth.

Multifamily housing **demand** has been negative with -736 ▼ net units absorbed over the past twelve months. This is down -1,339 ▼ units from the previous year's gain of 603 ▲ absorbed units.