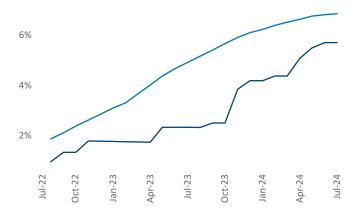

Employment in Allentown-Bethlehem has grown by 2.3% ▲ over the past 12 months, while hourly wages have risen by 4.9% ▲ YoY to \$32.38 according to the *Bureau of Labor Statistics*.

**Units Under Construction as % of Stock** 