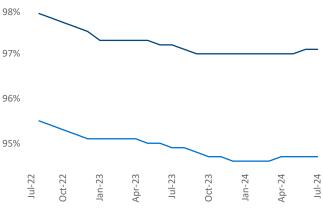

ontacts

Razvan Cimpean SEO Engineer Razvan-I.Cimpean@yardi.com

## Allentown-Bethlehem July 2024

Allentown-Bethlehem is the 93rd largest multifamily market with 34,469 completed units and 12,860 units in development, 1,967 of which have already broken ground.

Advertised **rents** are at \$1,674, up 3.5% ▲ from the previous year placing Allentown-Bethlehem at 28th overall in year-over-year rent growth.

Multifamily housing **demand** has been negative with -736 ▼ net units absorbed over the past twelve months. This is down -1,339 ▼ units from the previous year's gain of 603 ▲ absorbed units.

**Employment** in Allentown-Bethlehem has grown by **2.3%** ▲ over the past 12 months, while hourly wages have risen by **4.9%** ▲ YoY to \$32.38 according to the *Bureau of Labor Statistics*.







Units Under Construction as % of Stock