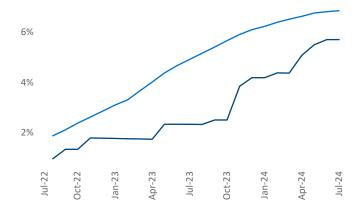

n-I.Cimpean@yardi.com

## Allentown-Bethlehem July 2024

Allentown-Bethlehem is the 93rd largest multifamily market with 34,469 completed units and 12,860 units in development, 1,967 of which have already broken ground.

Advertised **rents** are at \$1,674, up 3.5% ▲ from the previous year placing Allentown-Bethlehem at 28th overall in year-over-year rent growth.

Multifamily housing **demand** has been negative with -736 ▼ net units absorbed over the past twelve months. This is down -1,339 ▼ units from the previous year's gain of 603 ▲ absorbed units.

**Employment** in Allentown-Bethlehem has grown by **2.3%** ▲ over the past 12 months, while hourly wages have risen by **4.9%** ▲ YoY to \$32.38 according to the *Bureau of Labor Statistics*.







Units Under Construction as % of Stock