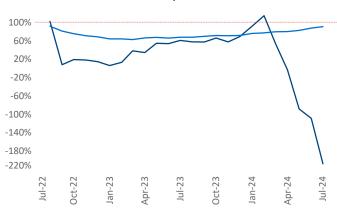

Cimpean@yardi.com

## Allentown-Bethlehem July 2024

Allentown-Bethlehem is the 93rd largest multifamily market with 34,469 completed units and 12,860 units in development, 1,967 of which have already broken ground.

Advertised **rents** are at \$1,674, up 3.5% ▲ from the previous year placing Allentown-Bethlehem at 28th overall in year-over-year rent growth.

Multifamily housing **demand** has been negative with -736 ▼ net units absorbed over the past twelve months. This is down -1,339 ▼ units from the previous year's gain of 603 ▲ absorbed units.

**Employment** in Allentown-Bethlehem has grown by **2.3%** ▲ over the past 12 months, while hourly wages have risen by **4.9%** ▲ YoY to \$32.38 according to the *Bureau of Labor Statistics*.







Units Under Construction as % of Stock