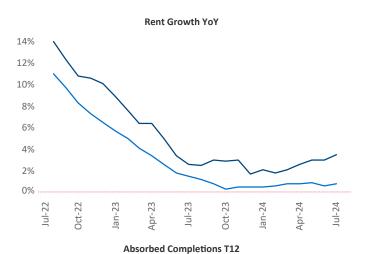

## Allentown-Bethlehem July 2024

Allentown-Bethlehem is the 93rd largest multifamily market with 34,469 completed units and 12,860 units in development, 1,967 of which have already broken ground.

Advertised **rents** are at \$1,674, up 3.5% ▲ from the previous year placing Allentown-Bethlehem at 28th overall in year-over-year rent growth.

Multifamily housing **demand** has been negative with -736 ▼ net units absorbed over the past twelve months. This is down -1,339 ▼ units from the previous year's gain of 603 ▲ absorbed units.

**Employment** in Allentown-Bethlehem has grown by **2.3%** ▲ over the past 12 months, while hourly wages have risen by **4.9%** ▲ YoY to \$32.38 according to the *Bureau of Labor Statistics*.