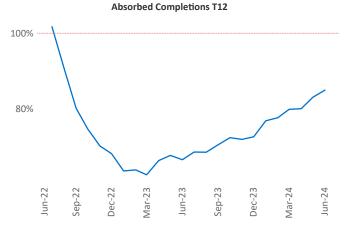

Advertised **rents** are at **\$851**, up **8.0%** ▲ from the previous year placing Youngstown at **1st** overall in year-over-year rent growth.

Multifamily housing **demand** has been positive with **412** ▲ net units absorbed over the past twelve months. This is up **383** ▲ units from the previous year's gain of **29** ▲ absorbed units.