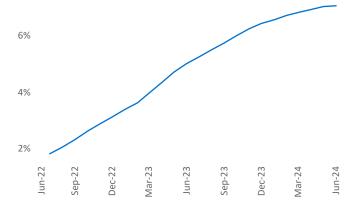

er@yardi.com</u> Razvan Cimpean SEO Engineer Razvan-I.Cimpean@yardi.com Youngstown
June 2024

**Youngstown** is the **113th** largest multifamily market with **20,090** completed units and **964** units in development, **0** of which have already broken ground.

Advertised **rents** are at **\$851**, up **8.0%** ▲ from the previous year placing Youngstown at **1st** overall in year-over-year rent growth.

Multifamily housing **demand** has been positive with **412** ▲ net units absorbed over the past twelve months. This is up **383** ▲ units from the previous year's gain of **29** ▲ absorbed units.

**Employment** in Youngstown has grown by **0.2%** ▲ over the past 12 months, while hourly wages have risen by **1.2%** ▲ YoY to **\$25.40** according to the *Bureau of Labor Statistics*.











## **DISCLAIMER**

ALTHOUGH EVERY EFFORT IS MADE TO ENSURE THE ACCURACY, TIMELINESS AND COMPLETENESS OF THE INFORMATION PROVIDED IN THIS PUBLICATION, THE INFORMATION IS PROVIDED "AS IS" AND YARDI MATRIX DOES NOT GUARANTEE, WARRANT, REPRESENT OR UNDERTAKE THAT THE INFORMATION PROVIDED IS CORRECT, ACCURATE, CURRENT OR COMPLETE. YARDI MATRIX IS NOT LIABLE FOR ANY LOSS, CLAIM, OR DEMAND ARISING DIRECTLY OR INDIRECTLY FROM ANY USE OR RELIANCE UPON THE INFORMATION CONTAINED HEREIN.

## **COPYRIGHT NOTICE**

This document, publication and/or presentation (collectively, 'document') is protected by copyright, trademark and other intellectual property laws. Use of this document is subject to the terms and conditions of Yardi Systems, Inc. dba Yardi Matrix's Terms of Use <a href="http://www.yar