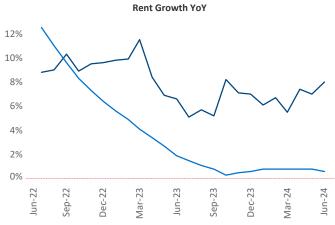

Advertised **rents** are at **\$851**, up **8.0%** ▲ from the previous year placing Youngstown at **1st** overall in year-over-year rent growth.

Multifamily housing **demand** has been positive with **412** ▲ net units absorbed over the past twelve months. This is up **383** ▲ units from the previous year's gain of **29** ▲ absorbed units.