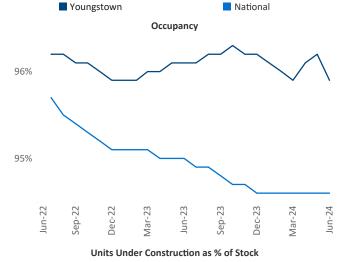

dler@yardi.com</u> Razvan Cimpean SEO Engineer Razvan-I.Cimpean@yardi.com Youngstown
June 2024

**Youngstown** is the **113th** largest multifamily market with **20,090** completed units and **964** units in development, **0** of which have already broken ground.

Advertised **rents** are at **\$851**, up **8.0%** ▲ from the previous year placing Youngstown at **1st** overall in year-over-year rent growth.

Multifamily housing **demand** has been positive with **412** ▲ net units absorbed over the past twelve months. This is up **383** ▲ units from the previous year's gain of **29** ▲ absorbed units.

**Employment** in Youngstown has grown by **0.2%** ▲ over the past 12 months, while hourly wages have risen by **1.2%** ▲ YoY to **\$25.40** according to the *Bureau of Labor Statistics*.











## **DISCLAIMER**

ALTHOUGH EVERY EFFORT IS MADE TO ENSURE THE ACCURACY, TIMELINESS AND COMPLETENESS OF THE INFORMATION PROVIDED IN THIS PUBLICATION, THE INFORMATION IS PROVIDED "AS IS" AND YARDI MATRIX DOES NOT GUARANTEE, WARRANT, REPRESENT OR UNDERTAKE THAT THE INFORMATION PROVIDED IS CORRECT, ACCURATE, CURRENT OR COMPLETE. YARDI MATRIX IS NOT LIABLE FOR ANY LOSS, CLAIM, OR DEMAND ARISING DIRECTLY OR INDIRECTLY FROM ANY USE OR RELIANCE UPON THE INFORMATION CONTAINED HEREIN.

## **COPYRIGHT NOTICE**

This document, publication and/or presentation (collectively, 'document') is protected by copyright, trademark and other intellectual property laws. Use of this document is subject to the terms and conditions of Yardi Systems, Inc. dba Yardi Matrix's Terms of Use <a href="http://www.y