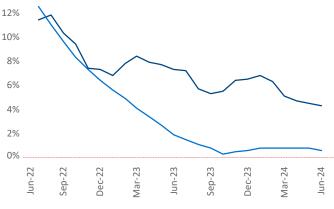

Advertised **rents** are at \$1,884, up 4.3% ▲ from the previous year placing Worcester - Springfield at 15th overall in year-over-year rent growth.

Multifamily housing **demand** has been positive with **304** ▲ net units absorbed over the past twelve months. This is up **433** ▲ units from the previous year's loss of **-129** ▼ absorbed units.

# Absorbed Completions T12