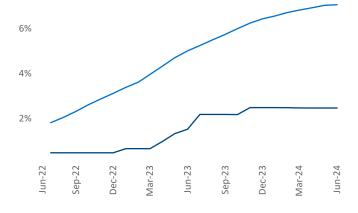

Advertised **rents** are at \$1,884, up 4.3% ▲ from the previous year placing Worcester - Springfield at 15th overall in year-over-year rent growth.

Multifamily housing **demand** has been positive with **304** ▲ net units absorbed over the past twelve months. This is up **433** ▲ units from the previous year's loss of **-129** ▼ absorbed units.

### Rent Growth YoY