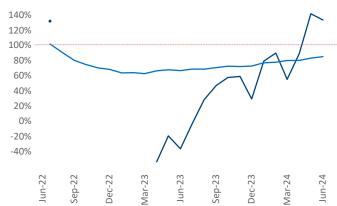

largest multifamily market with 49,960 completed units and 12,678 units in development, 1,234 of which have already broken ground.

Advertised **rents** are at \$1,884, up 4.3% ▲ from the previous year placing Worcester - Springfield at 15th overall in year-over-year rent growth.

Multifamily housing **demand** has been positive with **304** ▲ net units absorbed over the past twelve months. This is up **433** ▲ units from the previous year's loss of **-129** ▼ absorbed units.

**Employment** in Worcester - Springfield has grown by **0.9%** ▲ over the past 12 months, while hourly wages have risen by **3.4%** ▲ YoY to **\$32.50** according to the *Bureau of Labor Statistics*.





97%

96%

95%





Units Under Construction as % of Stock



### Rent Growth YoY



# Absorbed Completions T12



## **DISCLAIMER**

ALTHOUGH EVERY EFFORT IS MADE TO ENSURE THE ACCURACY, TIMELINESS AND COMPLETENESS OF THE INFORMATION PROVIDED IN THIS PUBLICATION, THE INFORMATION IS PROVIDED "AS IS" AND YARDI MATRIX DOES NOT GUARANTEE, WARRANT, REPRESENT OR UNDERTAKE THAT THE INFORMATION PROVIDED IS CORRECT, ACCURATE, CURRENT OR COMPLETE. YARDI MATRIX IS NOT LIABLE FOR ANY LOSS, CLAIM, OR DEMAND ARISING DIRECTLY OR INDIRECTLY FROM ANY USE OR RELIANCE UPON THE INFORMATION CONTAINED HEREIN.

## **COPYRIGHT NOTICE**

This document, publication and/or presentation (collectively, 'document') is protected by copyright, trademark and other intellectual property laws. Use of this document is subject to the terms and conditions of Yardi Systems, Inc. dba Yardi Matrix's Terms of Use <a href="http://www.yardima