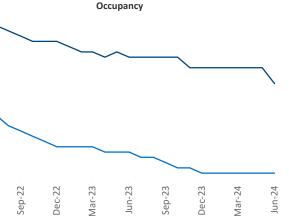

Advertised **rents** are at \$1,884, up 4.3% ▲ from the previous year placing Worcester - Springfield at 15th overall in year-over-year rent growth.

Multifamily housing **demand** has been positive with **304** ▲ net units absorbed over the past twelve months. This is up **433** ▲ units from the previous year's loss of **-129** ▼ absorbed units.