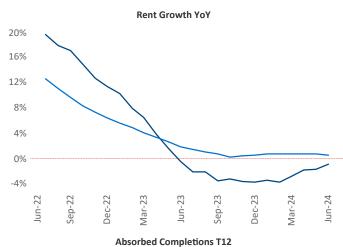

Contacts

Jeff Adler Vice President Jeff.Adler@yardi.com Razvan Cimpean SEO Engineer Razvan-I.Cimpean@yardi.com Wilmington
June 2024

Advertised rents are at \$1,569, down -0.8% ▼ from the previous year placing Wilmington at 102nd overall in year-over-year rent growth.

Multifamily housing **demand** has been positive with **39** ▲ net units absorbed over the past twelve months. This is up **4** ▲ units from the previous year's gain of **35** ▲ absorbed units.

**Employment** in Wilmington has grown by **1.8%** ▲ over the past 12 months, while hourly wages have risen by **14.7%** ▲ YoY to **\$34.05** according to the *Bureau of Labor Statistics*.