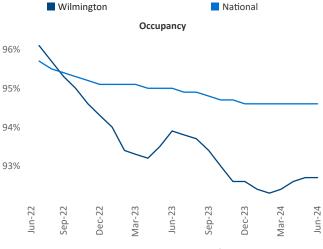

Multifamily housing **demand** has been positive with **39** ▲ net units absorbed over the past twelve months. This is up **4** ▲ units from the previous year's gain of **35** ▲ absorbed units.

**Employment** in Wilmington has grown by **1.8%** ▲ over the past 12 months, while hourly wages have risen by **14.7%** ▲ YoY to **\$34.05** according to the *Bureau of Labor Statistics*.