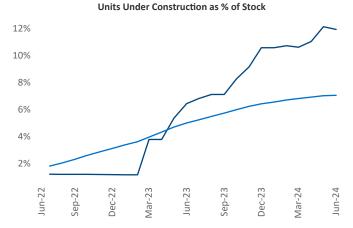

Contacts

Jeff Adler Vice President Jeff.Adler@yardi.com Razvan Cimpean SEO Engineer Razvan-I.Cimpean@yardi.com Wilmington
June 2024



Advertised rents are at \$1,569, down -0.8% ▼ from the previous year placing Wilmington at 102nd overall in year-over-year rent growth.

Multifamily housing **demand** has been positive with **39** ▲ net units absorbed over the past twelve months. This is up **4** ▲ units from the previous year's gain of **35** ▲ absorbed units.

**Employment** in Wilmington has grown by **1.8%** ▲ over the past 12 months, while hourly wages have risen by **14.7%** ▲ YoY to **\$34.05** according to the *Bureau of Labor Statistics*.











## **DISCLAIMER**

ALTHOUGH EVERY EFFORT IS MADE TO ENSURE THE ACCURACY, TIMELINESS AND COMPLETENESS OF THE INFORMATION PROVIDED IN THIS PUBLICATION, THE INFORMATION IS PROVIDED "AS IS" AND YARDI MATRIX DOES NOT GUARANTEE, WARRANT, REPRESENT OR UNDERTAKE THAT THE INFORMATION PROVIDED IS CORRECT, ACCURATE, CURRENT OR COMPLETE. YARDI MATRIX IS NOT LIABLE FOR ANY LOSS, CLAIM, OR DEMAND ARISING DIRECTLY OR INDIRECTLY FROM ANY USE OR RELIANCE UPON THE INFORMATION CONTAINED HEREIN.

## **COPYRIGHT NOTICE**

This document, publication and/or presentation (collectively, 'document') is protected by copyright, trademark and other intellectual property laws. Use of this document is subject to the terms and conditions of Yardi Systems, Inc. dba Yardi Matrix's Terms of Use <a href="http://www.yar