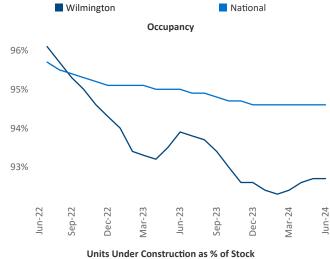

## Wilmington June 2024

Wilmington is the 107th largest multifamily market with 25,872 completed units and 18,191 units in development, 3,087 of which have already broken ground.

Advertised rents are at \$1,569, down -0.8% ▼ from the previous year placing Wilmington at 102nd overall in year-over-year rent growth.

Multifamily housing demand has been positive with 39 A net units absorbed over the past twelve months. This is up **4** ▲ units from the previous year's gain of **35** ▲ absorbed units.

**Employment** in Wilmington has grown by **1.8%** ▲ over the past 12 months, while hourly wages have risen by 14.7% A YoY to \$34.05 according to the Bureau of Labor Statistics.