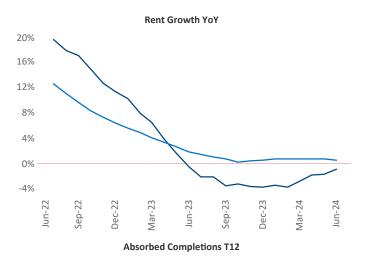

## Wilmington June 2024

Wilmington is the 107th largest multifamily market with 25,872 completed units and 18,191 units in development, 3,087 of which have already broken ground.

Advertised rents are at \$1,569, down -0.8% ▼ from the previous year placing Wilmington at 102nd overall in year-over-year rent growth.

Multifamily housing demand has been positive with 39 A net units absorbed over the past twelve months. This is up **4** ▲ units from the previous year's gain of **35** ▲ absorbed units.

**Employment** in Wilmington has grown by **1.8%** ▲ over the past 12 months, while hourly wages have risen by 14.7% A YoY to \$34.05 according to the Bureau of Labor Statistics.