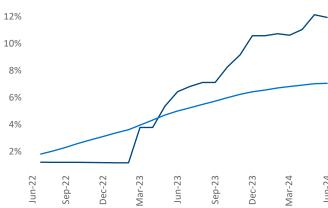

## Wilmington June 2024

Wilmington is the 107th largest multifamily market with 25,872 completed units and 18,191 units in development, 3,087 of which have already broken ground.

Advertised rents are at \$1,569, down -0.8% ▼ from the previous year placing Wilmington at 102nd overall in year-over-year rent growth.

Multifamily housing demand has been positive with 39 A net units absorbed over the past twelve months. This is up **4** ▲ units from the previous year's gain of **35** ▲ absorbed units.

**Employment** in Wilmington has grown by **1.8%** ▲ over the past 12 months, while hourly wages have risen by 14.7% A YoY to \$34.05 according to the Bureau of Labor Statistics.