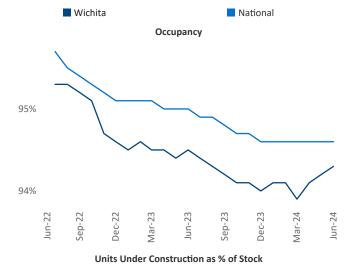

Advertised **rents** are at \$868, up 3.6% ▲ from the previous year placing Wichita at 25th overall in year-over-year rent growth.

Multifamily housing **demand** has been positive with **840** ▲ net units absorbed over the past twelve months. This is up **915** ▲ units from the previous year's loss of **-75** ▼ absorbed units.