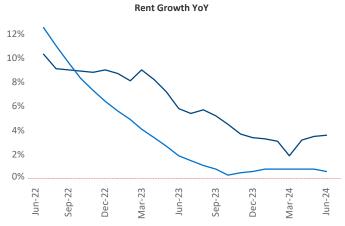

Advertised **rents** are at \$868, up 3.6% ▲ from the previous year placing Wichita at 25th overall in year-over-year rent growth.

Multifamily housing **demand** has been positive with **840** ▲ net units absorbed over the past twelve months. This is up **915** ▲ units from the previous year's loss of **-75** ▼ absorbed units.