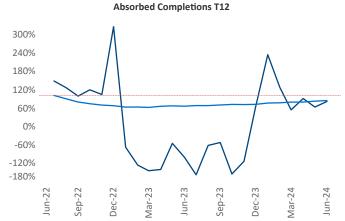

Advertised **rents** are at \$868, up 3.6% ▲ from the previous year placing Wichita at 25th overall in year-over-year rent growth.

Multifamily housing **demand** has been positive with **840** ▲ net units absorbed over the past twelve months. This is up **915** ▲ units from the previous year's loss of **-75** ▼ absorbed units.