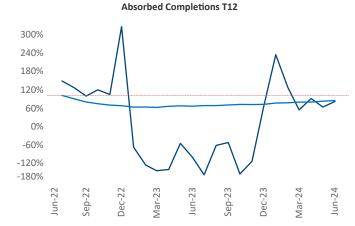

Advertised **rents** are at \$868, up 3.6% ▲ from the previous year placing Wichita at 25th overall in year-over-year rent growth.

Multifamily housing **demand** has been positive with **840** ▲ net units absorbed over the past twelve months. This is up **915** ▲ units from the previous year's loss of **-75** ▼ absorbed units.