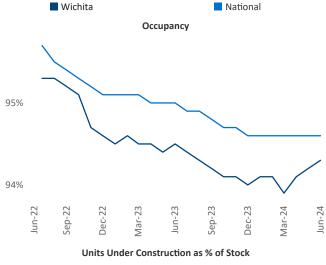

Jeff Adler

Vice President



## Contacts

Razvan Cimpean SEO Engineer <u>Razvan-I.Cimpean@yardi.com</u> Wichita
June 2024



Wichita is the **92nd** largest multifamily market with **35,386** completed units and **5,897** units in development, **1,333** of which have already broken ground.

Advertised **rents** are at \$868, up 3.6% ▲ from the previous year placing Wichita at 25th overall in year-over-year rent growth.

Multifamily housing **demand** has been positive with **840** ▲ net units absorbed over the past twelve months. This is up **915** ▲ units from the previous year's loss of **-75** ▼ absorbed units.

Employment in Wichita has grown by 1.2% ▲ over the past 12 months, while hourly wages have risen by 5.7% ▲ YoY to \$29.37 according to the *Bureau of Labor Statistics*.