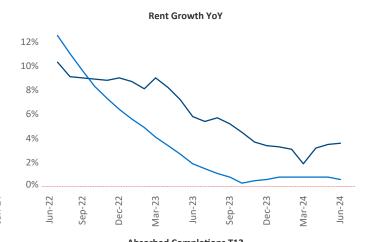

Advertised **rents** are at \$868, up 3.6% ▲ from the previous year placing Wichita at 25th overall in year-over-year rent growth.

Multifamily housing **demand** has been positive with **840** ▲ net units absorbed over the past twelve months. This is up **915** ▲ units from the previous year's loss of **-75** ▼ absorbed units.