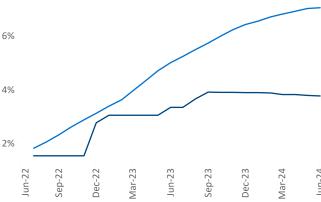

Advertised **rents** are at \$868, up 3.6% ▲ from the previous year placing Wichita at 25th overall in year-over-year rent growth.

Multifamily housing **demand** has been positive with **840** ▲ net units absorbed over the past twelve months. This is up **915** ▲ units from the previous year's loss of **-75** ▼ absorbed units.