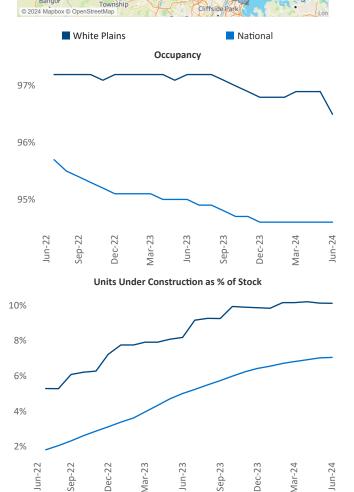

June 2024

White Plains is the 56th largest multifamily market with 82,013 completed units and 50,448 units in development, 8,301 of which have already broken ground.

Advertised rents are at \$2,317, up 1.5% A from the previous year placing White Plains at 66th overall in year-over-year rent growth.

Multifamily housing demand has been positive with **1,630** A net units absorbed over the past twelve months. This is down -879 ▼ units from the previous year's gain of **2,509** ▲ absorbed units.

**Employment** in White Plains has grown by **1.0%** A over the past 12 months, while hourly wages have risen by 4.3% YoY to \$39.89 according to the Bureau of Labor Statistics.