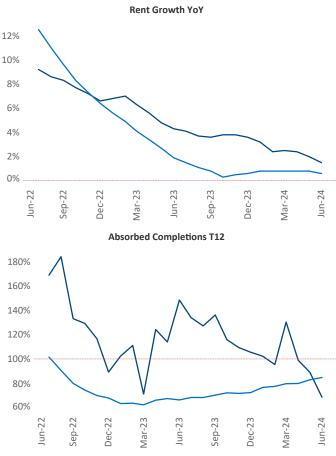

June 2024

White Plains is the 56th largest multifamily market with 82,013 completed units and 50,448 units in development, 8,301 of which have already broken ground.

Advertised rents are at \$2,317, up 1.5% A from the previous year placing White Plains at 66th overall in year-over-year rent growth.

Multifamily housing demand has been positive with **1,630** A net units absorbed over the past twelve months. This is down -879 ▼ units from the previous year's gain of **2,509** ▲ absorbed units.

**Employment** in White Plains has grown by **1.0%** A over the past 12 months, while hourly wages have risen by 4.3% YoY to \$39.89 according to the Bureau of Labor Statistics.