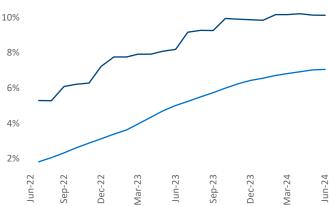

White Plains is the 56th largest multifamily market with 82,013 completed units and 50,448 units in development, 8,301 of which have already broken ground.

Advertised **rents** are at **\$2,317**, up **1.5%** ▲ from the previous year placing White Plains at **66th** overall in year-over-year rent growth.