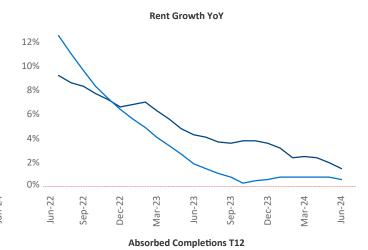

White Plains is the 56th largest multifamily market with 82,013 completed units and 50,448 units in development, 8,301 of which have already broken ground.

Advertised **rents** are at **\$2,317**, up **1.5%** ▲ from the previous year placing White Plains at **66th** overall in year-over-year rent growth.

Multifamily housing **demand** has been positive with **1,630** ▲ net units absorbed over the past twelve months. This is down **-879** ▼ units from the previous year's gain of **2,509** ▲ absorbed units.