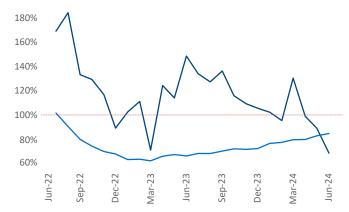

Multifamily housing **demand** has been positive with **1,630** ▲ net units absorbed over the past twelve months. This is down **-879** ▼ units from the previous year's gain of **2,509** ▲ absorbed units.