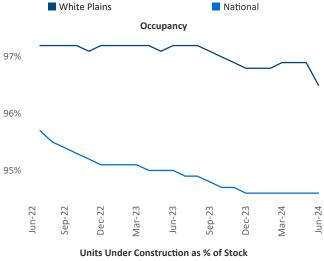

White Plains is the 56th largest multifamily market with 82,013 completed units and 50,448 units in development, 8,301 of which have already broken ground.

Advertised **rents** are at **\$2,317**, up **1.5%** ▲ from the previous year placing White Plains at **66th** overall in year-over-year rent growth.