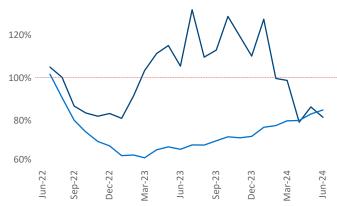

@yardi.com Washington DC June 2024

Washington DC is the 4th largest multifamily market with 595,506 completed units and 248,753 units in development, 31,701 of which have already broken ground.

Advertised **rents** are at \$2,196, up 3.1% ▲ from the previous year placing Washington DC at 35th overall in year-over-year rent growth.

Multifamily housing **demand** has been positive with **7,889** ▲ net units absorbed over the past twelve months. This is down **-6,081** ▼ units from the previous year's gain of **13,970** ▲ absorbed units.

**Employment** in Washington DC has grown by **1.1%** ▲ over the past 12 months, while hourly wages have risen by **3.0%** ▲ YoY to **\$41.06** according to the *Bureau of Labor Statistics*.





National



**Units Under Construction as % of Stock** 





**Absorbed Completions T12** 

## **DISCLAIMER**

ALTHOUGH EVERY EFFORT IS MADE TO ENSURE THE ACCURACY, TIMELINESS AND COMPLETENESS OF THE INFORMATION PROVIDED IN THIS PUBLICATION, THE INFORMATION IS PROVIDED "AS IS" AND YARDI MATRIX DOES NOT GUARANTEE, WARRANT, REPRESENT OR UNDERTAKE THAT THE INFORMATION PROVIDED IS CORRECT, ACCURATE, CURRENT OR COMPLETE. YARDI MATRIX IS NOT LIABLE FOR ANY LOSS, CLAIM, OR DEMAND ARISING DIRECTLY OR INDIRECTLY FROM ANY USE OR RELIANCE UPON THE INFORMATION CONTAINED HEREIN.

## **COPYRIGHT NOTICE**

This document, publication and/or presentation (collectively, 'document') is protected by copyright, trademark and other intellectual property laws. Use of this document is subject to the terms and conditions of Yardi Systems, Inc. dba Yardi Matrix's Terms of