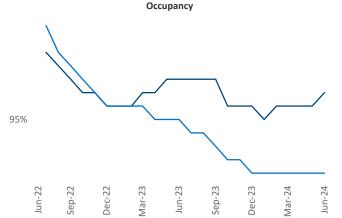

Advertised **rents** are at \$2,196, up 3.1% ▲ from the previous year placing Washington DC at 35th overall in year-over-year rent growth.

Multifamily housing **demand** has been positive with **7,889** ▲ net units absorbed over the past twelve months. This is down **-6,081** ▼ units from the previous year's gain of **13,970** ▲ absorbed units.