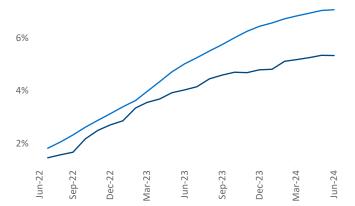

**Employment** in Washington DC has grown by **1.1%** ▲ over the past 12 months, while hourly wages have risen by **3.0%** ▲ YoY to **\$41.06** according to the *Bureau of Labor Statistics*.

National

**Units Under Construction as % of Stock** 