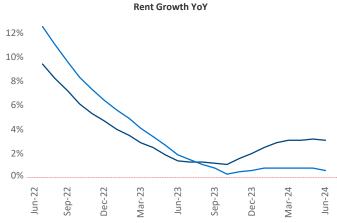

Advertised **rents** are at \$2,196, up 3.1% ▲ from the previous year placing Washington DC at 35th overall in year-over-year rent growth.

Multifamily housing **demand** has been positive with **7,889** ▲ net units absorbed over the past twelve months. This is down **-6,081** ▼ units from the previous year's gain of **13,970** ▲ absorbed units.