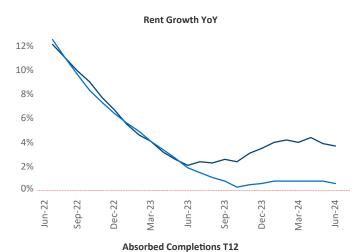

Advertised **rents** are at \$1,006, up 3.7% ▲ from the previous year placing Tulsa at 23rd overall in year-over-year rent growth.

Multifamily housing **demand** has been positive with **446** ▲ net units absorbed over the past twelve months. This is up **374** ▲ units from the previous year's gain of **72** ▲ absorbed units.