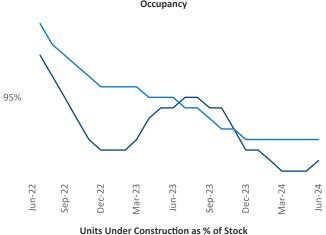

Advertised **rents** are at \$1,006, up 3.7% ▲ from the previous year placing Tulsa at 23rd overall in year-over-year rent growth.

Multifamily housing **demand** has been positive with **446** ▲ net units absorbed over the past twelve months. This is up **374** ▲ units from the previous year's gain of **72** ▲ absorbed units.