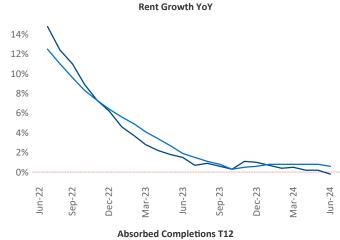

Advertised **rents** are at \$1,215, down -0.2% ▼ from the previous year placing Tucson at 97th overall in year-over-year rent growth.

Multifamily housing **demand** has been negative with -130 ▼ net units absorbed over the past twelve months. This is down -183 ▼ units from the previous year's gain of 53 ▲ absorbed units.