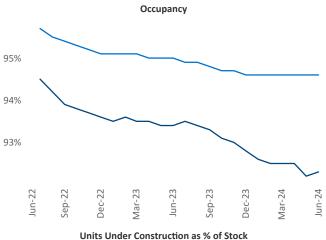

Advertised **rents** are at \$1,215, down -0.2% ▼ from the previous year placing Tucson at 97th overall in year-over-year rent growth.

Multifamily housing **demand** has been negative with -130 ▼ net units absorbed over the past twelve months. This is down -183 ▼ units from the previous year's gain of 53 ▲ absorbed units.