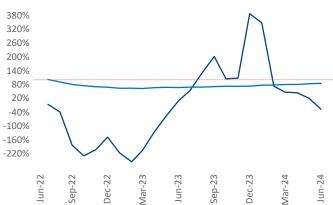

Advertised **rents** are at \$1,215, down -0.2% ▼ from the previous year placing Tucson at 97th overall in year-over-year rent growth.

Multifamily housing **demand** has been negative with -130 ▼ net units absorbed over the past twelve months. This is down -183 ▼ units from the previous year's gain of 53 ▲ absorbed units.