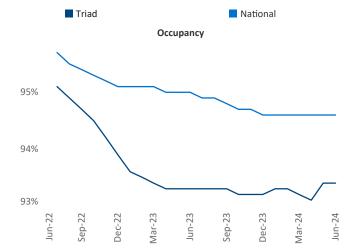

pean

SEO Engineer

Razvan-I.Cimpean@yardi.com

Triad

June 2024

Triad is the **48th** largest multifamily market with **97,075** completed units and **28,015** units in development, **4,213** of which have already broken ground.

Advertised **rents** are at **\$1,263**, up **2.7%** from the previous year placing Triad at **41st** overall in year-over-year rent growth.

Multifamily housing **demand** has been positive with **3,005**  $\blacktriangle$  net units absorbed over the past twelve months. This is up **2,828**  $\bigstar$  units from the previous year's gain of **177**  $\bigstar$  absorbed units.

**Employment** in Triad has grown by **0.6%** ▲ over the past 12 months, while hourly wages have risen by **5.5%** ▲ YoY to **\$30.67** according to the *Bureau of Labor Statistics*.



Greensboro