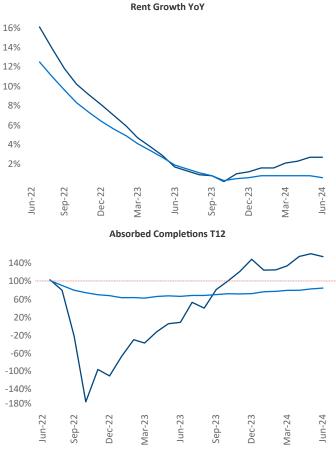

Triad is the **48th** largest multifamily market with **97,075** completed units and **28,015** units in development, **4,213** of which have already broken ground.

Advertised **rents** are at **\$1,263**, up **2.7%** from the previous year placing Triad at **41st** overall in year-over-year rent growth.

Multifamily housing **demand** has been positive with **3,005**  $\blacktriangle$  net units absorbed over the past twelve months. This is up **2,828**  $\bigstar$  units from the previous year's gain of **177**  $\bigstar$  absorbed units.