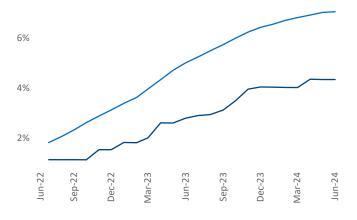

Triad is the **48th** largest multifamily market with **97,075** completed units and **28,015** units in development, **4,213** of which have already broken ground.

Advertised **rents** are at **\$1,263**, up **2.7%** from the previous year placing Triad at **41st** overall in year-over-year rent growth.