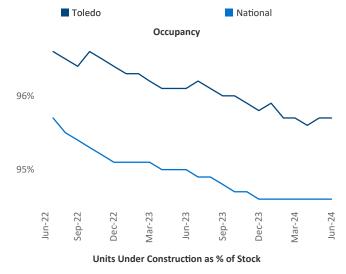

Advertised **rents** are at \$943, up 4.2% ▲ from the previous year placing Toledo at 16th overall in year-over-year rent growth.

Multifamily housing **demand** has been positive with **194** ▲ net units absorbed over the past twelve months. This is up **526** ▲ units from the previous year's loss of **-332** ▼ absorbed units.