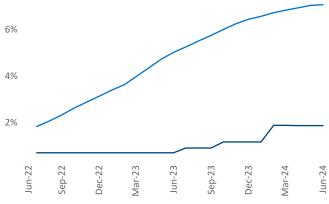

© 2024 Mapbox © OpenStreetMap

Contacts

Jeff Adler Vice President <u>Jeff.Adler@yardi.com</u> Razvan Cimpean SEO Engineer Razvan-I.Cimpean@yardi.com Toledo June 2024

**Toledo** is the **89th** largest multifamily market with **36,893** completed units and **2,815** units in development, **685** of which have already broken ground.