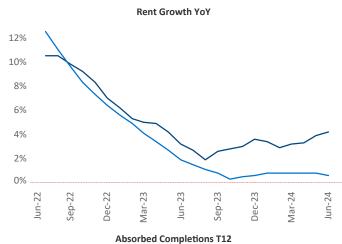

Advertised **rents** are at \$943, up 4.2% ▲ from the previous year placing Toledo at 16th overall in year-over-year rent growth.

Multifamily housing **demand** has been positive with **194** ▲ net units absorbed over the past twelve months. This is up **526** ▲ units from the previous year's loss of **-332** ▼ absorbed units.