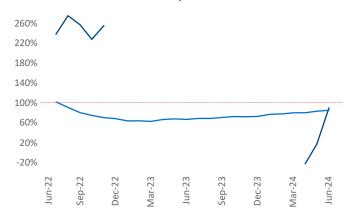

Advertised **rents** are at \$943, up 4.2% ▲ from the previous year placing Toledo at 16th overall in year-over-year rent growth.

Multifamily housing **demand** has been positive with **194** ▲ net units absorbed over the past twelve months. This is up **526** ▲ units from the previous year's loss of **-332** ▼ absorbed units.