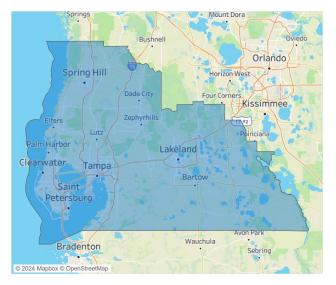

## Contacts

Jeff Adler Vice President Jeff.Adler@yardi.com

Razvan Cimpean **SEO** Engineer Razvan-I.Cimpean@yardi.com Tampa - St Petersburg June 2024

Tampa - St Petersburg is the 20th largest multifamily market with 249,737 completed units and 122,779 units in development, 25,291 of which have already broken ground.