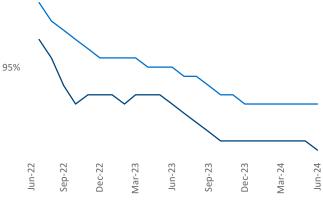

**Employment** in Tampa - St Petersburg has grown by 1.6% ▲ over the past 12 months, while hourly wages have risen by 8.1% ▲ YoY to \$33.18 according to the Bureau of Labor Statistics.

National

**Units Under Construction as % of Stock** 