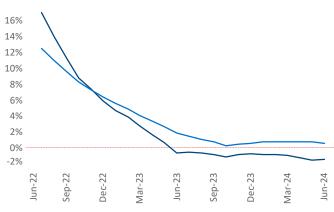

Advertised **rents** are at \$1,797, down -1.4% ▼ from the previous year placing Tampa - St Petersburg at 106th overall in year-over-year rent growth.

Multifamily housing demand has been positive with **5,948** ▲ net units absorbed over the past twelve months. This is down -496 ▼ units from the previous year's gain of **6,444** ▲ absorbed units.

**Rent Growth YoY** 

**Absorbed Completions T12** 