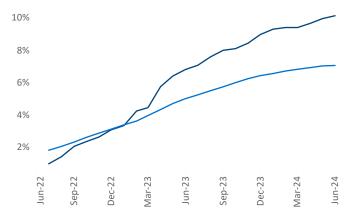

**Employment** in Tampa - St Petersburg has grown by 1.6% ▲ over the past 12 months, while hourly wages have risen by 8.1% ▲ YoY to \$33.18 according to the Bureau of Labor Statistics.

National

**Units Under Construction as % of Stock** 

**Rent Growth YoY** 

**Absorbed Completions T12** 