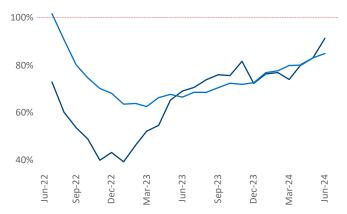

## Contacts

Jeff Adler Vice President Jeff.Adler@yardi.com

Razvan Cimpean **SEO** Engineer Razvan-I.Cimpean@yardi.com Tampa - St Petersburg June 2024

Tampa - St Petersburg is the 20th largest multifamily market with 249,737 completed units and 122,779 units in development, 25,291 of which have already broken ground.

**Rent Growth YoY** 

**Absorbed Completions T12** 