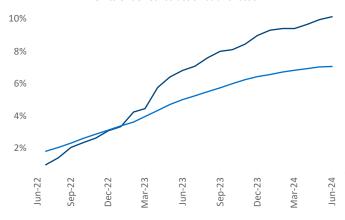

Advertised **rents** are at \$1,797, down -1.4% ▼ from the previous year placing Tampa - St Petersburg at 106th overall in year-over-year rent growth.

Multifamily housing **demand** has been positive with **5,948** ▲ net units absorbed over the past twelve months. This is down **-496** ▼ units from the previous year's gain of **6,444** ▲ absorbed units.