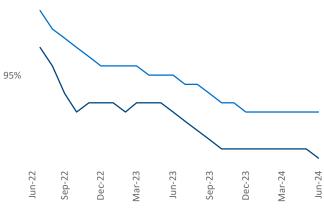

Employment in Tampa - St Petersburg has grown by 1.6% ▲ over the past 12 months, while hourly wages have risen by 8.1% ▲ YoY to \$33.18 according to the *Bureau of Labor Statistics*.

Units Under Construction as % of Stock