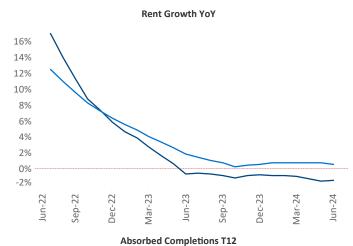

Advertised **rents** are at \$1,797, down -1.4% ▼ from the previous year placing Tampa - St Petersburg at 106th overall in year-over-year rent growth.

Multifamily housing **demand** has been positive with **5,948** ▲ net units absorbed over the past twelve months. This is down **-496** ▼ units from the previous year's gain of **6,444** ▲ absorbed units.