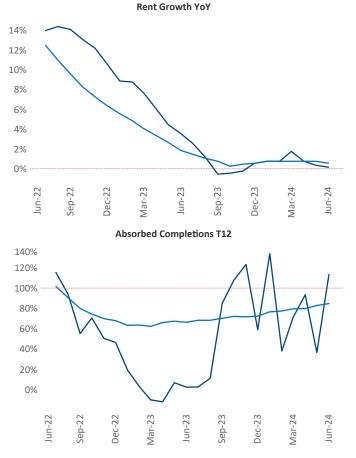

Advertised **rents** are at **\$1,327**, up **0.2%** ▲ from the previous year placing Tallahassee at **88th** overall in year-over-year rent growth.

Multifamily housing **demand** has been positive with **391**  $\blacktriangle$  net units absorbed over the past twelve months. This is up **386**  $\blacktriangle$  units from the previous year's gain of **5**  $\blacktriangle$  absorbed units.