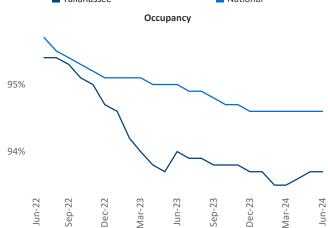

Advertised **rents** are at **\$1,327**, up **0.2%** ▲ from the previous year placing Tallahassee at **88th** overall in year-over-year rent growth.

Multifamily housing **demand** has been positive with **391**  $\blacktriangle$  net units absorbed over the past twelve months. This is up **386**  $\blacktriangle$  units from the previous year's gain of **5**  $\blacktriangle$  absorbed units.