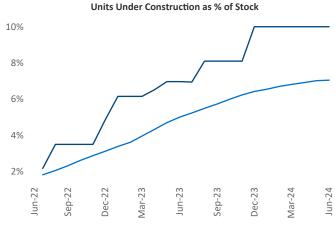

## Tallahassee June 2024

21,863 completed units and 8,052 units in development, **2,189** of which have already broken ground.

Advertised **rents** are at \$1,327, up 0.2% ▲ from the previous year placing Tallahassee at 88th overall in year-over-year rent growth.