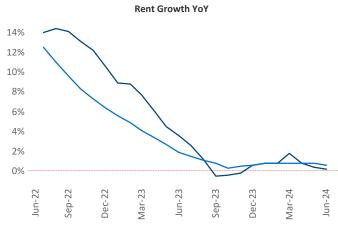

## Tallahassee June 2024

21,863 completed units and 8,052 units in development, **2,189** of which have already broken ground.

Advertised **rents** are at \$1,327, up 0.2% ▲ from the previous year placing Tallahassee at 88th overall in year-over-year rent growth.