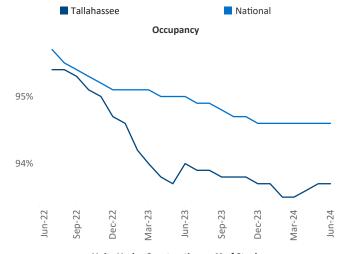

Jeff Adler

Vice President

Jeff.Adler@yardi.com

(98)



© 2024 Mapbox © OpenStreetMap

## Contacts

Razvan Cimpean SEO Engineer Razvan-I.Cimpean@yardi.com

## Tallahassee June 2024



21,863 completed units and 8,052 units in development, **2,189** of which have already broken ground.

Advertised **rents** are at \$1,327, up 0.2% ▲ from the previous year placing Tallahassee at 88th overall in year-over-year rent growth.

Multifamily housing demand has been positive with 391 A net units absorbed over the past twelve months. This is up **386** ▲ units from the previous year's gain of **5** ▲ absorbed units.

**Employment** in Tallahassee has grown by 3.8% ▲ over the past 12 months, while hourly wages have risen by 9.1% A YoY to \$30.10 according to the Bureau of Labor Statistics.