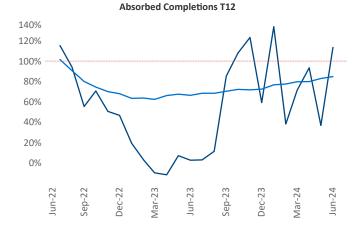

Multifamily housing demand has been positive with 391 A net units absorbed over the past twelve months. This is up **386** ▲ units from the previous year's gain of **5** ▲ absorbed units.

**Employment** in Tallahassee has grown by 3.8% ▲ over the past 12 months, while hourly wages have risen by 9.1% A YoY to \$30.10 according to the Bureau of Labor Statistics.