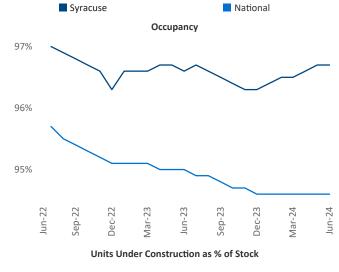

Advertised **rents** are at \$1,298, up 5.2% ▲ from the previous year placing Syracuse at 9th overall in year-over-year rent growth.

Multifamily housing **demand** has been positive with **173** ▲ net units absorbed over the past twelve months. This is up **120** ▲ units from the previous year's gain of **53** ▲ absorbed units.