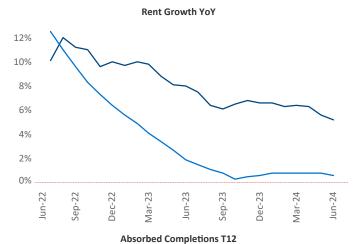

Advertised **rents** are at \$1,298, up 5.2% ▲ from the previous year placing Syracuse at 9th overall in year-over-year rent growth.

Multifamily housing **demand** has been positive with **173** ▲ net units absorbed over the past twelve months. This is up **120** ▲ units from the previous year's gain of **53** ▲ absorbed units.