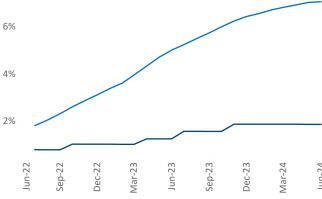

Contacts

Jeff Adler Vice President <u>Jeff.Adler@yardi.com</u> Razvan Cimpean SEO Engineer Razvan-I.Cimpean@yardi.com Syracuse
June 2024

**Syracuse** is the **99th** largest multifamily market with **31,613** completed units and **7,954** units in development, **592** of which have already broken ground.