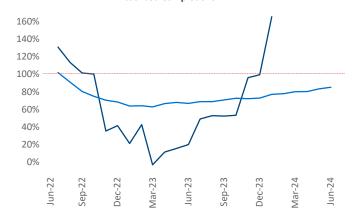

Multifamily housing **demand** has been positive with **173** ▲ net units absorbed over the past twelve months. This is up **120** ▲ units from the previous year's gain of **53** ▲ absorbed units.

**Employment** in Syracuse has grown by 2.0% ▲ over the past 12 months, while hourly wages have risen by 3.3% ▲ YoY to \$32.50 according to the Bureau of Labor Statistics.