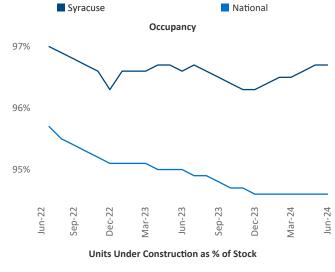

Adler

Vice President



## Contacts

Razvan Cimpean SEO Engineer Jeff.Adler@yardi.com Razvan-I.Cimpean@yardi.com

## **Syracuse**

June 2024



Syracuse is the 99th largest multifamily market with 31,613 completed units and 7,954 units in development, 592 of which have already broken ground.

Advertised **rents** are at \$1,298, up 5.2% ▲ from the previous year placing Syracuse at 9th overall in year-over-year rent growth.

Multifamily housing **demand** has been positive with **173** ▲ net units absorbed over the past twelve months. This is up **120** ▲ units from the previous year's gain of **53** ▲ absorbed units.

**Employment** in Syracuse has grown by 2.0% ▲ over the past 12 months, while hourly wages have risen by 3.3% ▲ YoY to \$32.50 according to the Bureau of Labor Statistics.