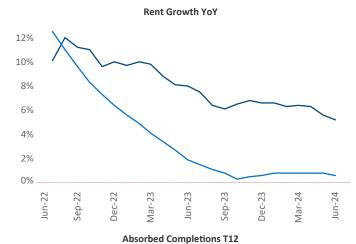

## **Syracuse**

June 2024

Syracuse is the 99th largest multifamily market with 31,613 completed units and 7,954 units in development, 592 of which have already broken ground.

Advertised **rents** are at \$1,298, up 5.2% ▲ from the previous year placing Syracuse at 9th overall in year-over-year rent growth.

Multifamily housing **demand** has been positive with **173** ▲ net units absorbed over the past twelve months. This is up **120** ▲ units from the previous year's gain of **53** ▲ absorbed units.

**Employment** in Syracuse has grown by 2.0% ▲ over the past 12 months, while hourly wages have risen by 3.3% ▲ YoY to \$32.50 according to the Bureau of Labor Statistics.