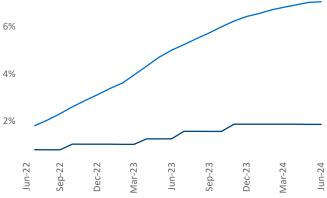

Multifamily housing **demand** has been positive with **173** ▲ net units absorbed over the past twelve months. This is up **120** ▲ units from the previous year's gain of **53** ▲ absorbed units.

**Employment** in Syracuse has grown by 2.0% ▲ over the past 12 months, while hourly wages have risen by 3.3% ▲ YoY to \$32.50 according to the Bureau of Labor Statistics.