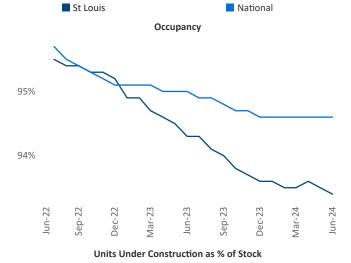

Advertised **rents** are at \$1,264, up 3.4% ▲ from the previous year placing St Louis at 27th overall in year-over-year rent growth.

Multifamily housing **demand** has been positive with **2,445** ▲ net units absorbed over the past twelve months. This is up **849** ▲ units from the previous year's gain of **1,596** ▲ absorbed units.

Employment in St Louis has grown by 2.2% ▲ over the past 12 months, while hourly wages have risen by 2.3% ▲ YoY to \$35.81 according to the *Bureau of Labor Statistics*.