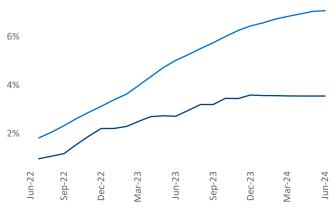

Advertised **rents** are at \$1,264, up 3.4% ▲ from the previous year placing St Louis at 27th overall in year-over-year rent growth.

Multifamily housing **demand** has been positive with **2,445** ▲ net units absorbed over the past twelve months. This is up **849** ▲ units from the previous year's gain of **1,596** ▲ absorbed units.