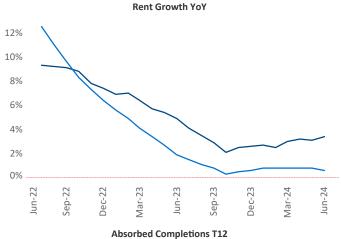

Advertised **rents** are at \$1,264, up 3.4% ▲ from the previous year placing St Louis at 27th overall in year-over-year rent growth.

Multifamily housing **demand** has been positive with **2,445** ▲ net units absorbed over the past twelve months. This is up **849** ▲ units from the previous year's gain of **1,596** ▲ absorbed units.