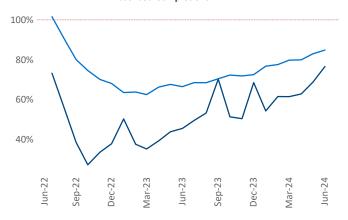

Advertised **rents** are at \$1,264, up 3.4% ▲ from the previous year placing St Louis at 27th overall in year-over-year rent growth.

Multifamily housing **demand** has been positive with **2,445** ▲ net units absorbed over the past twelve months. This is up **849** ▲ units from the previous year's gain of **1,596** ▲ absorbed units.