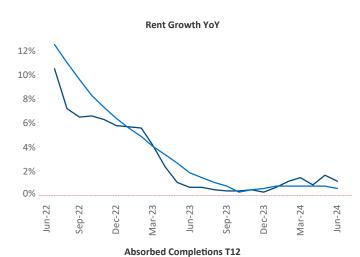

Advertised **rents** are at **\$1,408**, up **1.2%** ▲ from the previous year placing Spokane at **70th** overall in year-over-year rent growth.

Multifamily housing **demand** has been positive with **766** ▲ net units absorbed over the past twelve months. This is down **-430** ▼ units from the previous year's gain of **1,196** ▲ absorbed units.