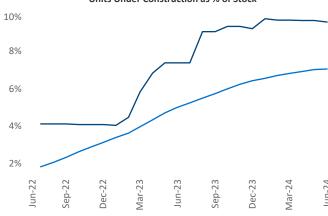

Contacts

Jeff Adler Razvan Cimpean
Vice President SEO Engineer

Jeff.Adler@yardi.com Razvan-l.Cimpean@yardi.com

Spokane June 2024

**Spokane** is the **87th** largest multifamily market with **38,993** completed units and **12,424** units in development, **3,732** of which have already broken ground.