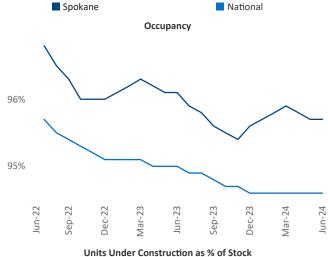

Advertised **rents** are at **\$1,408**, up **1.2%** ▲ from the previous year placing Spokane at **70th** overall in year-over-year rent growth.

Multifamily housing **demand** has been positive with **766** ▲ net units absorbed over the past twelve months. This is down **-430** ▼ units from the previous year's gain of **1,196** ▲ absorbed units.