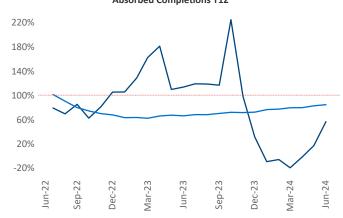

Advertised **rents** are at **\$1,408**, up **1.2%** ▲ from the previous year placing Spokane at **70th** overall in year-over-year rent growth.

Multifamily housing **demand** has been positive with **766** ▲ net units absorbed over the past twelve months. This is down **-430** ▼ units from the previous year's gain of **1,196** ▲ absorbed units.