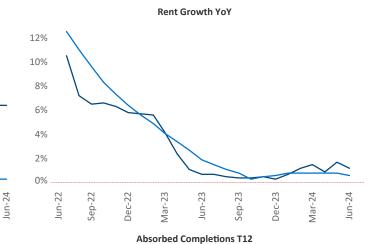

## Spokane June 2024

**Spokane** is the **87th** largest multifamily market with **38,993** completed units and **12,424** units in development, **3,732** of which have already broken ground.

Advertised **rents** are at **\$1,408**, up **1.2%** ▲ from the previous year placing Spokane at **70th** overall in year-over-year rent growth.

Multifamily housing **demand** has been positive with **766** ▲ net units absorbed over the past twelve months. This is down **-430** ▼ units from the previous year's gain of **1,196** ▲ absorbed units.