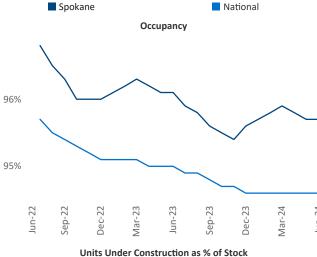

Multifamily housing **demand** has been positive with **766** ▲ net units absorbed over the past twelve months. This is down **-430** ▼ units from the previous year's gain of **1,196** ▲ absorbed units.