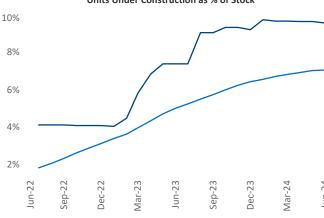

## Spokane June 2024

**Spokane** is the **87th** largest multifamily market with **38,993** completed units and **12,424** units in development, **3,732** of which have already broken ground.

Advertised **rents** are at **\$1,408**, up **1.2%** ▲ from the previous year placing Spokane at **70th** overall in year-over-year rent growth.