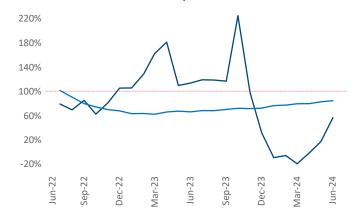

Multifamily housing **demand** has been positive with **766** ▲ net units absorbed over the past twelve months. This is down **-430** ▼ units from the previous year's gain of **1,196** ▲ absorbed units.