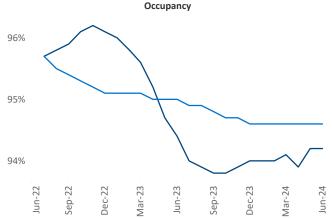

Advertised **rents** are at **\$1,964**, down **-4.1%** ▼ from the previous year placing Southwest Florida Coast at **119th** overall in year-over-year rent growth.

Multifamily housing **demand** has been positive with **3,347** ▲ net units absorbed over the past twelve months. This is down -110 ▼ units from the previous year's gain of **3,457** ▲ absorbed units.