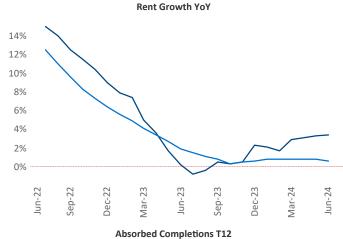

Advertised **rents** are at \$1,089, up 3.4% ▲ from the previous year placing South Bend at 27th overall in year-over-year rent growth.

Multifamily housing **demand** has been positive with **614** ▲ net units absorbed over the past twelve months. This is up **954** ▲ units from the previous year's loss of **-340** ▼ absorbed units.