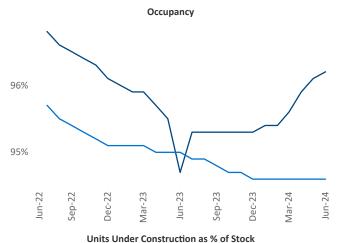

Advertised **rents** are at \$1,089, up 3.4% ▲ from the previous year placing South Bend at 27th overall in year-over-year rent growth.

Multifamily housing **demand** has been positive with **614** ▲ net units absorbed over the past twelve months. This is up **954** ▲ units from the previous year's loss of **-340** ▼ absorbed units.