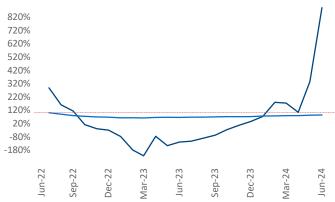

Advertised **rents** are at \$1,089, up 3.4% ▲ from the previous year placing South Bend at 27th overall in year-over-year rent growth.

Multifamily housing **demand** has been positive with **614** ▲ net units absorbed over the past twelve months. This is up **954** ▲ units from the previous year's loss of **-340** ▼ absorbed units.