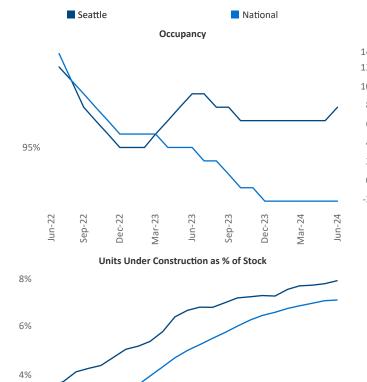

Advertised **rents** are at **\$2,230**, up **1.8%** ▲ from the previous year placing Seattle at **60th** overall in year-over-year rent growth.

Multifamily housing **demand** has been positive with 6,986▲ net units absorbed over the past twelve months. This is down -1,272▼ units from the previous year's gain of 8,258▲ absorbed units.