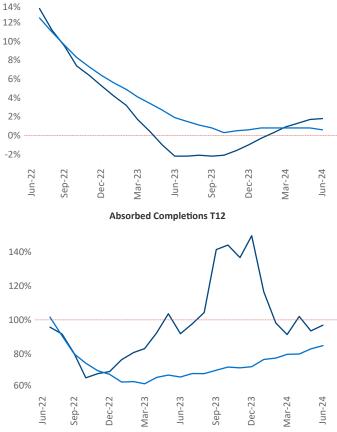

Advertised **rents** are at **\$2,230**, up **1.8%** ▲ from the previous year placing Seattle at **60th** overall in year-over-year rent growth.

Multifamily housing **demand** has been positive with 6,986▲ net units absorbed over the past twelve months. This is down -1,272▼ units from the previous year's gain of 8,258▲ absorbed units.