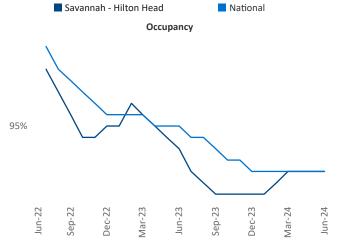

Savannah - Hilton Head June 2024

Savannah - Hilton Head is the 83rd largest multifamily market with 45,200 completed units and 16,711 units in development, 4,771 of which have already broken ground.

Advertised **rents** are at **\$1,678**, up **1.5%** ▲ from the previous year placing Savannah - Hilton Head at **66th** overall in year-over-year rent growth.

Multifamily housing **demand** has been positive with **1,318** ▲ net units absorbed over the past twelve months. This is up **539** ▲ units from the previous year's gain of **779** ▲ absorbed units.

Employment in Savannah - Hilton Head has grown by 2.0% ▲ over the past 12 months, while hourly wages have risen by 3.4% ▲ YoY to \$26.27 according to the *Bureau of Labor Statistics.* 