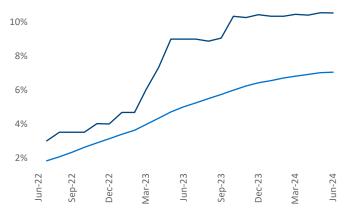

Savannah - Hilton Head June 2024

Savannah - Hilton Head is the 83rd largest multifamily market with 45,200 completed units and 16,711 units in development, 4,771 of which have already broken ground.

Advertised **rents** are at **\$1,678**, up **1.5%** ▲ from the previous year placing Savannah - Hilton Head at **66th** overall in year-over-year rent growth.