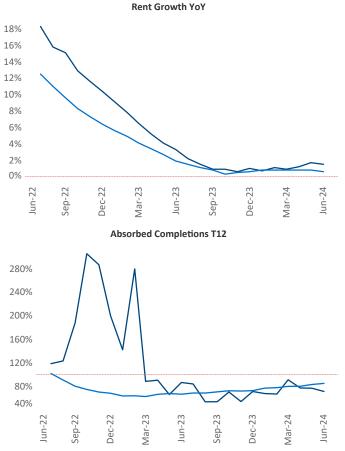

Multifamily housing **demand** has been positive with **1,318** ▲ net units absorbed over the past twelve months. This is up **539** ▲ units from the previous year's gain of **779** ▲ absorbed units.

Employment in Savannah - Hilton Head has grown by 2.0% ▲ over the past 12 months, while hourly wages have risen by 3.4% ▲ YoY to \$26.27 according to the *Bureau of Labor Statistics.* 