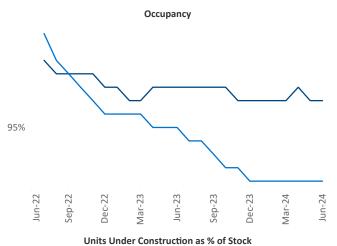

Contacts

Jeff Adler Vice President Jeff.Adler@yardi.com Razvan Cimpean SEO Engineer Razvan-I.Cimpean@yardi.com San Francisco June 2024

**San Francisco** is the **13th** largest multifamily market with **298,867** completed units and **146,850** units in development, **16,278** of which have already broken ground.