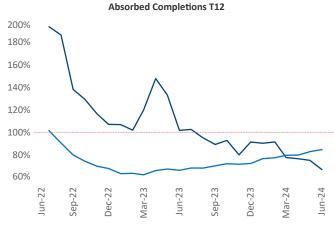

Advertised rents are at \$2,796, down -0.5% ▼ from the previous year placing San Francisco at 101st overall in year-over-year rent growth.

Multifamily housing **demand** has been positive with **4,497** ▲ net units absorbed over the past twelve months. This is down **-355** ▼ units from the previous year's gain of **4,852** ▲ absorbed units.