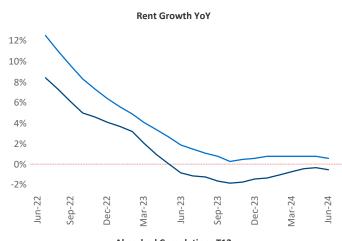

Advertised rents are at \$2,796, down -0.5% ▼ from the previous year placing San Francisco at 101st overall in year-over-year rent growth.

Multifamily housing **demand** has been positive with **4,497** ▲ net units absorbed over the past twelve months. This is down **-355** ▼ units from the previous year's gain of **4,852** ▲ absorbed units.