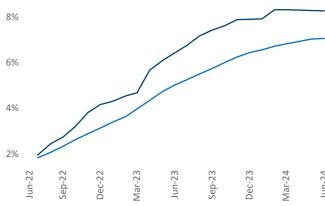

Advertised rents are at \$1,256, down -2.9% ▼ from the previous year placing San Antonio at 114th overall in year-over-year rent growth.

Multifamily housing **demand** has been positive with **3,619** ▲ net units absorbed over the past twelve months. This is up **5,667** ▲ units from the previous year's loss of **-2,048** ▼ absorbed units.