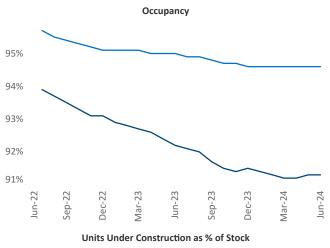

Advertised rents are at \$1,256, down -2.9% ▼ from the previous year placing San Antonio at 114th overall in year-over-year rent growth.

Multifamily housing **demand** has been positive with **3,619** ▲ net units absorbed over the past twelve months. This is up **5,667** ▲ units from the previous year's loss of **-2,048** ▼ absorbed units.