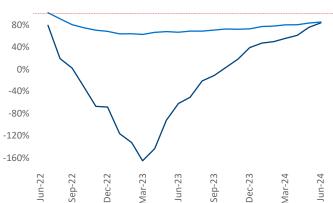

Advertised rents are at \$1,256, down -2.9% ▼ from the previous year placing San Antonio at 114th overall in year-over-year rent growth.

Multifamily housing **demand** has been positive with **3,619** ▲ net units absorbed over the past twelve months. This is up **5,667** ▲ units from the previous year's loss of **-2,048** ▼ absorbed units.