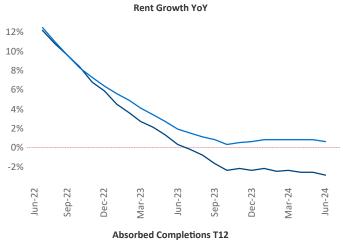

Advertised rents are at \$1,256, down -2.9% ▼ from the previous year placing San Antonio at 114th overall in year-over-year rent growth.

Multifamily housing **demand** has been positive with **3,619** ▲ net units absorbed over the past twelve months. This is up **5,667** ▲ units from the previous year's loss of **-2,048** ▼ absorbed units.