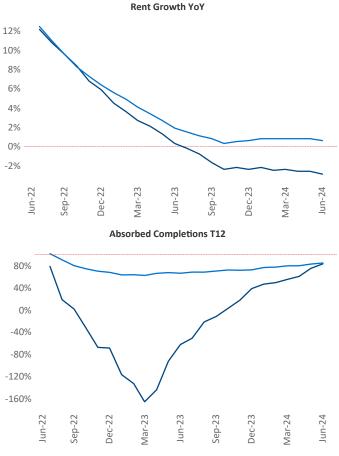

Advertised **rents** are at **\$1,256**, down **-2.9%** ▼ from the previous year placing San Antonio at **114th** overall in year-over-year rent growth.

Multifamily housing **demand** has been positive with **3,619**▲ net units absorbed over the past twelve months. This is up **5,667**▲ units from the previous year's loss of -2,048 ▼ absorbed units.