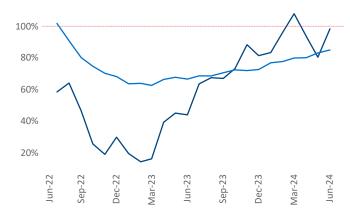

## Richmond - Tidewater June 2024

Richmond - Tidewater is the 19th largest multifamily market with 252,061 completed units and 59,358 units in development, 12,003 of which have already broken ground.

Advertised rents are at \$1,534, up 2.3% ▲ from the previous year placing Richmond - Tidewater at 54th overall in year-over-year rent growth.

**Units Under Construction as % of Stock** 

Rent Growth YoY

**Absorbed Completions T12** 