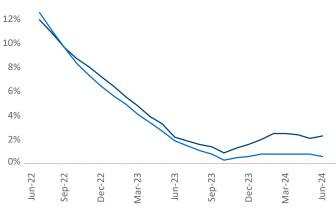

## Richmond - Tidewater June 2024

Richmond - Tidewater is the 19th largest multifamily market with 252,061 completed units and 59,358 units in development, 12,003 of which have already broken ground.

Advertised rents are at \$1,534, up 2.3% ▲ from the previous year placing Richmond - Tidewater at 54th overall in year-over-year rent growth.

Multifamily housing demand has been positive with **4,891** ▲ net units absorbed over the past twelve months. This is up 2,897 ▲ units from the previous year's gain of **1,994** ▲ absorbed units.

Employment in Richmond - Tidewater has grown by 1.9% ▲ over the past 12 months, while hourly wages have risen by 3.7% ▲ YoY to \$32.05 according to the Bureau of Labor Statistics.

**Units Under Construction as % of Stock** 

Rent Growth YoY

**Absorbed Completions T12** 