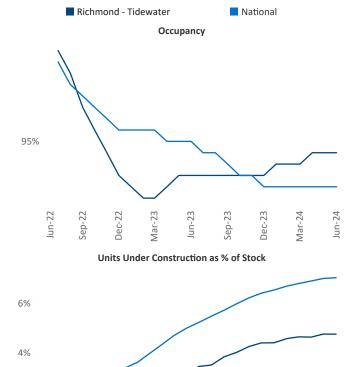

Contacts Jeff Adler Vice President Jeff.Adler@yardi.com Razvi

Crisfield

Jun-24

Razvan Cimpean SEO Engineer <u>Razvan-I.Cimpean@yardi.com</u> Richmond - Tidewater June 2024

**Richmond - Tidewater** is the **19th** largest multifamily market with **252,061** completed units and **59,358** units in development, **12,003** of which have already broken ground.

Advertised **rents** are at **\$1,534**, up **2.3%** from the previous year placing Richmond - Tidewater at **54th** overall in year-over-year rent growth.

Multifamily housing **demand** has been positive with **4,891** ▲ net units absorbed over the past twelve months. This is up **2,897** ▲ units from the previous year's gain of **1,994** ▲ absorbed units.

Employment in Richmond - Tidewater has grown by 1.9% ▲ over the past 12 months, while hourly wages have risen by 3.7% ▲ YoY to \$32.05 according to the *Bureau of Labor Statistics*.

Rent Growth YoY

Jun-23