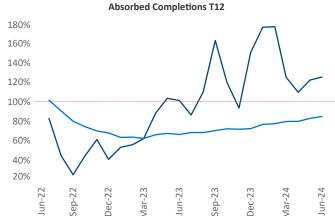

Advertised **rents** are at \$1,560, down -0.1% ▼ from the previous year placing Reno at 95th overall in year-over-year rent growth.

Multifamily housing **demand** has been positive with **1,270** ▲ net units absorbed over the past twelve months. This is up **385** ▲ units from the previous year's gain of **885** ▲ absorbed units.