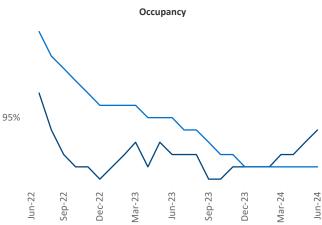

Advertised **rents** are at \$1,560, down -0.1% ▼ from the previous year placing Reno at 95th overall in year-over-year rent growth.

Multifamily housing **demand** has been positive with **1,270** ▲ net units absorbed over the past twelve months. This is up **385** ▲ units from the previous year's gain of **885** ▲ absorbed units.