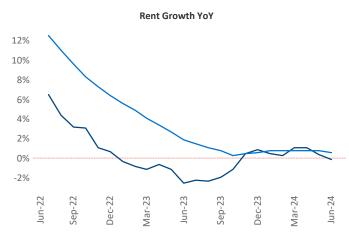

Advertised **rents** are at \$1,560, down -0.1% ▼ from the previous year placing Reno at 95th overall in year-over-year rent growth.

Multifamily housing **demand** has been positive with **1,270** ▲ net units absorbed over the past twelve months. This is up **385** ▲ units from the previous year's gain of **885** ▲ absorbed units.