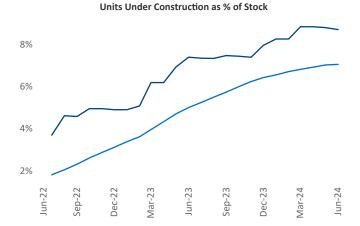

Contacts

Jeff Adler Vice President <u>Jeff.Adler@yardi.com</u> Razvan Cimpean SEO Engineer Razvan-I.Cimpean@yardi.com Reno June 2024

**Reno** is the **81st** largest multifamily market with **45,742** completed units and **10,090** units in development, **3,982** of which have already broken ground.