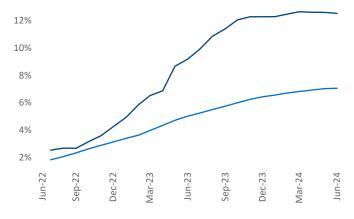

## Contacts

Jeff Adler
Vice President

Jeff.Adler@yardi.com

Razvan Cimpean SEO Engineer Razvan-I.Cimpean@yardi.com Raleigh - Durham June 2024



Advertised **rents** are at \$1,555, down -3.4% ▼ from the previous year placing Raleigh - Durham at 116th overall in year-over-year rent growth.

Multifamily housing **demand** has been positive with **7,628** ▲ net units absorbed over the past twelve months. This is up **5,096** ▲ units from the previous year's gain of **2,532** ▲ absorbed units.

**Employment** in Raleigh - Durham has grown by **2.9%** ▲ over the past 12 months, while hourly wages have risen by **3.9%** ▲ YoY to **\$34.62** according to the *Bureau of Labor Statistics*.









Units Under Construction as % of Stock



Rent Growth YoY



**Absorbed Completions T12** 



## **DISCLAIMER**

ALTHOUGH EVERY EFFORT IS MADE TO ENSURE THE ACCURACY, TIMELINESS AND COMPLETENESS OF THE INFORMATION PROVIDED IN THIS PUBLICATION, THE INFORMATION IS PROVIDED "AS IS" AND YARDI MATRIX DOES NOT GUARANTEE, WARRANT, REPRESENT OR UNDERTAKE THAT THE INFORMATION PROVIDED IS CORRECT, ACCURATE, CURRENT OR COMPLETE. YARDI MATRIX IS NOT LIABLE FOR ANY LOSS, CLAIM, OR DEMAND ARISING DIRECTLY OR INDIRECTLY FROM ANY USE OR RELIANCE UPON THE INFORMATION CONTAINED HEREIN.

## **COPYRIGHT NOTICE**

This document, publication and/or presentation (collectively, 'document') is protected by copyright, trademark and other intellectual property laws. Use of this document is subject to the terms and conditions of Yardi Systems, Inc. dba Yar