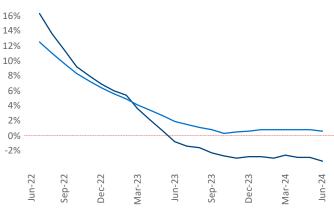

## Contacts

Jeff Adler
Vice President

Jeff.Adler@yardi.com

Razvan Cimpean SEO Engineer Razvan-I.Cimpean@yardi.com Raleigh - Durham June 2024

Advertised **rents** are at \$1,555, down -3.4% ▼ from the previous year placing Raleigh - Durham at 116th overall in year-over-year rent growth.