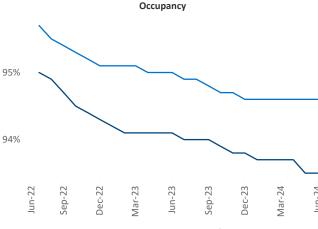

## Contacts

Jeff Adler
Vice President

Jeff.Adler@yardi.com

Razvan Cimpean SEO Engineer Razvan-I.Cimpean@yardi.com Raleigh - Durham June 2024



Advertised **rents** are at \$1,555, down -3.4% ▼ from the previous year placing Raleigh - Durham at 116th overall in year-over-year rent growth.

Multifamily housing **demand** has been positive with **7,628** ▲ net units absorbed over the past twelve months. This is up **5,096** ▲ units from the previous year's gain of **2,532** ▲ absorbed units.

**Employment** in Raleigh - Durham has grown by **2.9%** ▲ over the past 12 months, while hourly wages have risen by **3.9%** ▲ YoY to **\$34.62** according to the *Bureau of Labor Statistics*.









Units Under Construction as % of Stock



Rent Growth YoY



**Absorbed Completions T12** 



## **DISCLAIMER**

ALTHOUGH EVERY EFFORT IS MADE TO ENSURE THE ACCURACY, TIMELINESS AND COMPLETENESS OF THE INFORMATION PROVIDED IN THIS PUBLICATION, THE INFORMATION IS PROVIDED "AS IS" AND YARDI MATRIX DOES NOT GUARANTEE, WARRANT, REPRESENT OR UNDERTAKE THAT THE INFORMATION PROVIDED IS CORRECT, ACCURATE, CURRENT OR COMPLETE. YARDI MATRIX IS NOT LIABLE FOR ANY LOSS, CLAIM, OR DEMAND ARISING DIRECTLY OR INDIRECTLY FROM ANY USE OR RELIANCE UPON THE INFORMATION CONTAINED HEREIN.

## **COPYRIGHT NOTICE**

This document, publication and/or presentation (collectively, 'document') is protected by copyright, trademark and other intellectual property laws. Use of this document is subject to the terms and