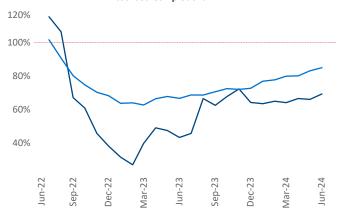

**Employment** in Raleigh - Durham has grown by **2.9%** ▲ over the past 12 months, while hourly wages have risen by **3.9%** ▲ YoY to **\$34.62** according to the *Bureau of Labor Statistics*.

Units Under Construction as % of Stock