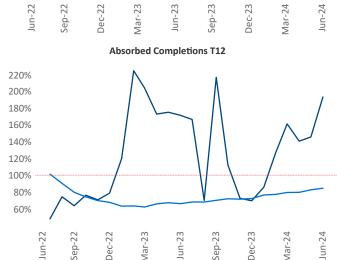

Multifamily housing **demand** has been positive with **349** ▲ net units absorbed over the past twelve months. This is down **-349** ▼ units from the previous year's gain of **698** ▲ absorbed units.