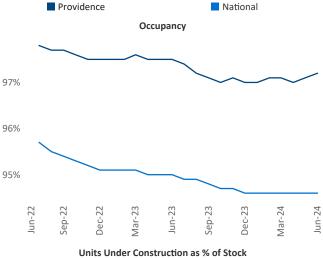

**Providence** is the **69th** largest multifamily market with **56,153** completed units and **18,366** units in development, **1,796** of which have already broken ground.

Advertised **rents** are at \$2,065, up 5.7% ▲ from the previous year placing Providence at 6th overall in year-over-year rent growth.

Multifamily housing **demand** has been positive with **349** ▲ net units absorbed over the past twelve months. This is down **-349** ▼ units from the previous year's gain of **698** ▲ absorbed units.