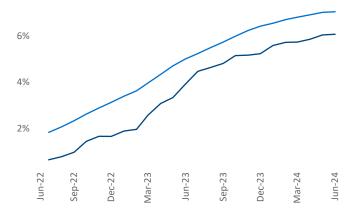

Hood F

34

Portland June 2024

**Portland** is the **30th** largest multifamily market with **185,105** completed units and **42,076** units in development, **11,249** of which have already broken ground.

Advertised **rents** are at **\$1,766**, up **0.2%** ▲ from the previous year placing Portland at **88th** overall in year-over-year rent growth.