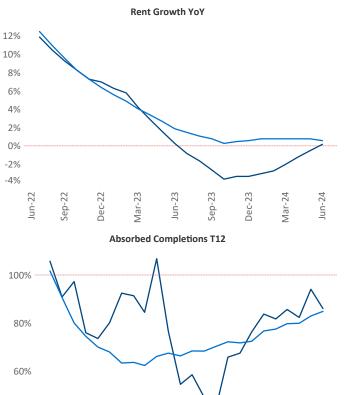

Multifamily housing **demand** has been positive with **4,541** ▲ net units absorbed over the past twelve months. This is up **2,551** ▲ units from the previous year's gain of **1,990** ▲ absorbed units.