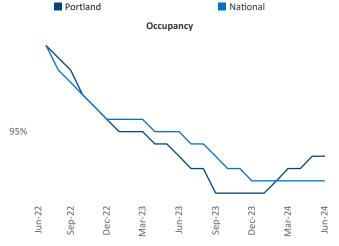

Hood F

34

Portland June 2024

**Portland** is the **30th** largest multifamily market with **185,105** completed units and **42,076** units in development, **11,249** of which have already broken ground.

Advertised **rents** are at **\$1,766**, up **0.2%** ▲ from the previous year placing Portland at **88th** overall in year-over-year rent growth.

Multifamily housing **demand** has been positive with **4,541** ▲ net units absorbed over the past twelve months. This is up **2,551** ▲ units from the previous year's gain of **1,990** ▲ absorbed units.

**Employment** in Portland has shrunk by **-0.6%** ▼ over the past 12 months, while hourly wages have risen by **8.6%** ▲ YoY to **\$39.98** according to the *Bureau of Labor Statistics*.

Jun-23

Mar-23

Jun-22